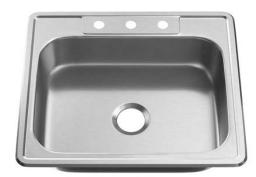

# PFSR2522653A - Bealeton Series Stainless Steel Sinks

# **Product Features**

- $\cdot\,$  Single-bowl sink
- · Self-rimming
- · Sink clips included for countertops up to 3/4" thick
- $\cdot\,$  Available with 3 faucet holes
- · 22 gauge
- · Minimum cabinet size: 30"
- $\cdot\,$  Includes sound deadening pads for sound reduction and insulation
- $\cdot\,$  ADA compliant when installed to ADA guidelines

### Dimensions

- · Overall Size: 25" x 22"
- · Bowl Size: 21" x 15-3/4"
- · Bowl Depth: 6-1/2"
- · Drain Diameter: 3-1/2"