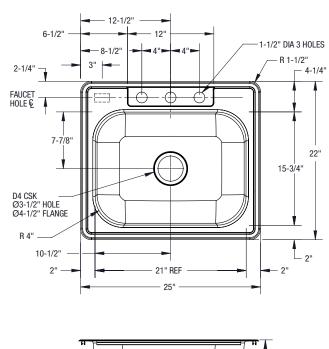

### Dimensions

- · Overall Size: 25" x 22"
- · Bowl Size: 21" x 15-3/4"
- · Bowl Depth: 6-1/2"
- · Drain Diameter: 3-1/2"

### **Codes and Certifications**

| Model        |                                       |
|--------------|---------------------------------------|
| PFSR2522653A | 25" x 22" 3H 6-9/16" 22 GA 1B SS Sink |