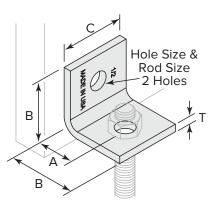

| Catalog Number | Finish        | Rod<br>Size | Hole Size |    | А      |    | В   |    | С   |    | т   |    | Weight |       |
|----------------|---------------|-------------|-----------|----|--------|----|-----|----|-----|----|-----|----|--------|-------|
|                |               |             | in.       | mm | in.    | mm | in. | mm | in. | mm | in. | mm | lbs    | kg    |
| FNW7869Z0037   | Electro-Galv. | 3/8"—16     | 7/16      | 11 | 1-3/16 | 30 | 2   | 51 | 2   | 51 | 1/4 | 6  | 0.44   | 0.200 |
| FNW7869Z0050   | Electro-Galv. | 1/2"—13     | 9/16      | 14 |        |    |     |    |     |    |     |    | 0.435  | 0.197 |
| FNW7869P0037   | Plain         | 3/8"—16     | 7/16      | 11 |        |    |     |    |     |    |     |    | 0.44   | 0.200 |
| FNW7869P0050   | Plain         | 1/2" - 13   | 9/16      | 14 |        |    |     |    |     |    |     |    | 0.435  | 0.197 |