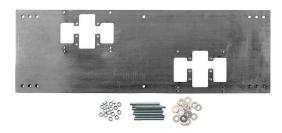

#### MOUNTING

3/16" (.47 cm) steel pre-drilled and threaded mounting plate along with all-thread studs

#### **SPECIFICATIONS**

Model 6700.4 'Hi-Lo' universal mounting plate shall include a 3/16" (.47 cm) steel pre-drilled and threaded mounting plate along with all-thread studs, nuts, and washers for use with many Haws dual bubbler fountains