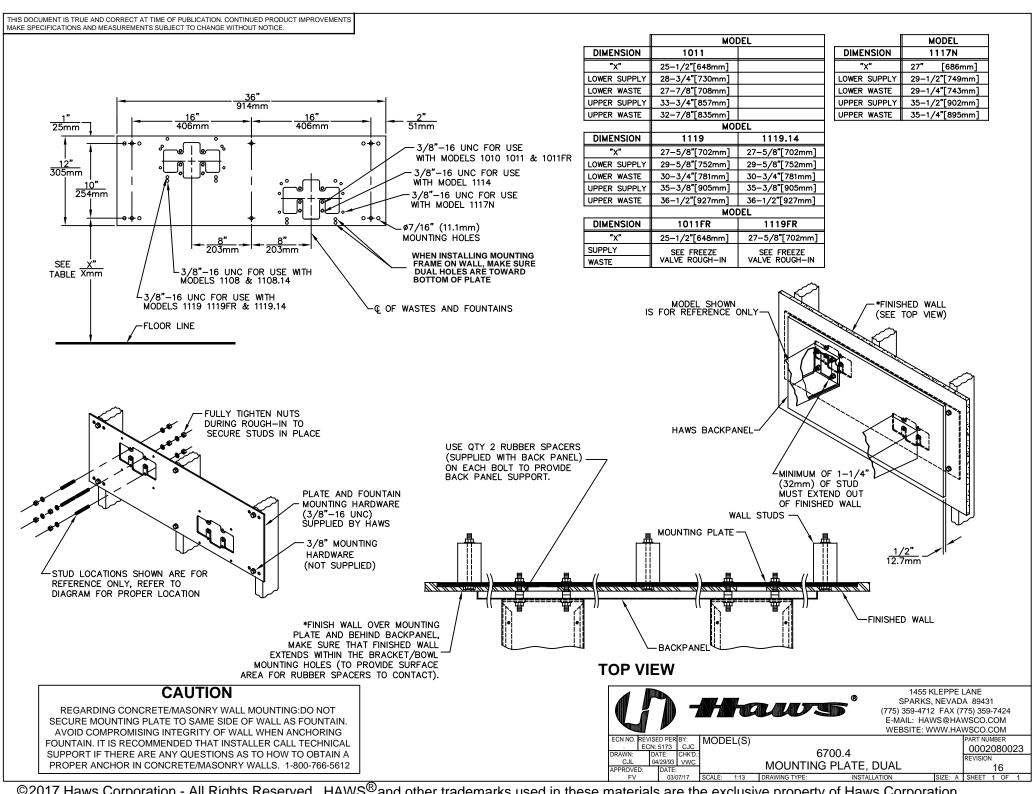

#### MOUNTING

3/16" (.47 cm) steel pre-drilled and threaded mounting plate along with all-thread studs

#### **SPECIFICATIONS**

Model 6700.4 'Hi-Lo' universal mounting plate shall include a 3/16" (.47 cm) steel pre-drilled and threaded mounting plate along with all-thread studs, nuts, and washers for use with many Haws dual bubbler fountains

### **APPLICATIONS**

Haws produces mounting plates and frames to assist in the installation process as well as to provide solid bases for the wall mounted designed fountains. Mounting plates and frames meet the requirements solely for the specified applicable fountains and are not designed to be used in the installation of any unspecified fountain.