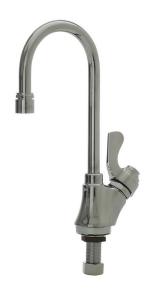

# model 5510LF

Sink Faucet

#### VALVE

Polished chrome-plated, lead-free brass, lever handle stay-open valve features automatic pressure compensation stream control.

#### **QUALITY**

Gooseneck valve is pre-built and fully water and pressure tested to ensure no leaks and proper function for reduced installation time and added peace of mind.

## **SPECIFICATIONS**

Model 5510LF is a polished chrome-plated brass stay-open lever handle, compression gooseneck faucet with a vandal-resistant .5 gpm (1.9 L) aerator, vandal-resistant lock pin, and 1/2" O.D. (1.3 cm) slip-joint inlet.