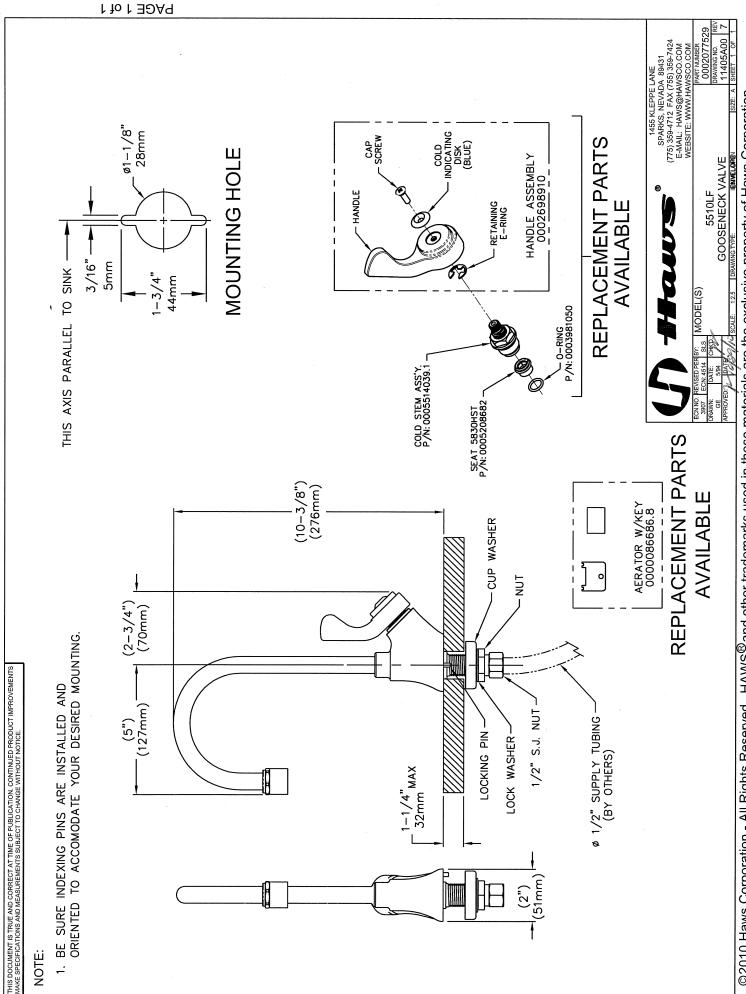

## **SPECIFICATIONS**

Model 5510LF is a polished chrome-plated brass stay-open lever handle, compression gooseneck faucet with a vandal-resistant .5 gpm (1.9 L) aerator, vandal-resistant lock pin, and 1/2" O.D. (1.3 cm) slip-joint inlet.

©2010 Haws Corporation - All Rights Reserved. HAWS® and other trademarks used in these materials are the exclusive property of Haws Corporation.