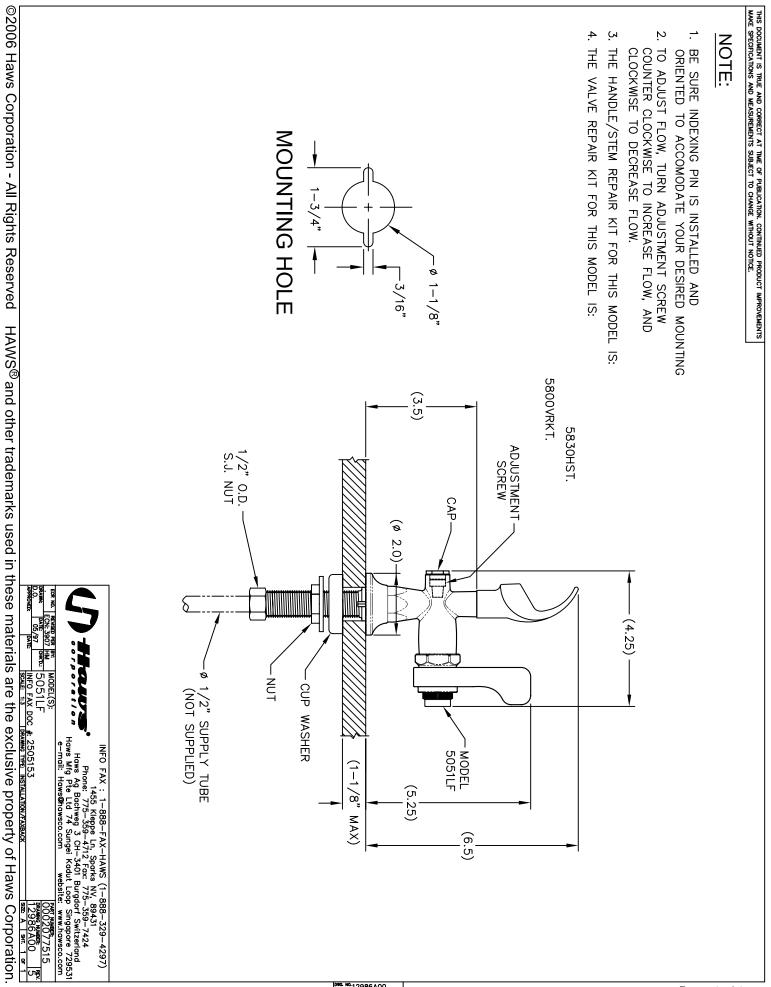

### SPECIFICATIONS

Model 5051LF deck mounted bubbler valve shall include a polished chrome-plated brass lever handle valve with adjustable stream capabilities, polished chrome-plated brass bubbler head, polished chrome-plated brass deck flange, and 1/2" O.D. (1.3 cm) slip-joint inlet.