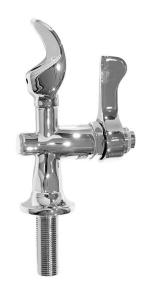

#### VALVE

Polished chrome-plated, lead-free brass, lever handle self-closing valve features screwdriver adjustment stream control.

#### **BUBBLER HEAD**

Polished chrome-plated brass bubbler head is equipped with a shielded, anti-squirt orifice that provides a steady sanitary source of water.

### SPECIFICATIONS

Model 5051LF deck mounted bubbler valve shall include a polished chrome-plated brass lever handle valve with adjustable stream capabilities, polished chrome-plated brass bubbler head, polished chrome-plated brass deck flange, and 1/2" O.D. (1.3 cm) slip-joint inlet.