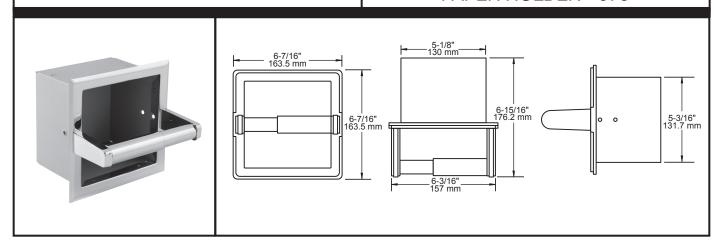

## RECESSED EXTRA ROLL TOILET PAPER HOLDER - 970

MATERIALS: Recessed storage box is 25 gauge grey galvanized steel. Projecting posts are die cast from the highest quality virgin zinc alloy (Zamak) to meet ASTM standard B-86. Roller

is of matching plastic and is spring actuated.

INSTALLATION: Cut out wall opening 5-1/4" x 5-1/4" x 4" depth. If wood blocking is available, install

recessed box into opening using 2 - #8 x 1-1/4" flat head nickel plated screws provided.