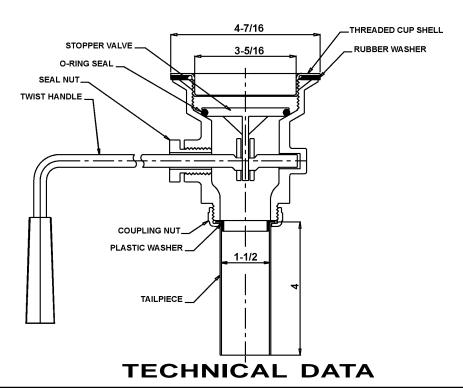

# **Twist Handle Drain**

REMOVABLE STRAINER DETAIL

### **DRAIN:**

Valve/drain body chrome plated cast brass Removeable flat strainer of Type 304 stainless steel Threaded cup shell of Type 304 stainless steel Twist handle of Type 304 stainless steel

| Job Name           |                                                                                                                                                                                                                                                                                                                                                                                                                                                                                                                                                                                                                                                                                                        |
|--------------------|--------------------------------------------------------------------------------------------------------------------------------------------------------------------------------------------------------------------------------------------------------------------------------------------------------------------------------------------------------------------------------------------------------------------------------------------------------------------------------------------------------------------------------------------------------------------------------------------------------------------------------------------------------------------------------------------------------|
| Customer           |                                                                                                                                                                                                                                                                                                                                                                                                                                                                                                                                                                                                                                                                                                        |
| Architect/Engineer |                                                                                                                                                                                                                                                                                                                                                                                                                                                                                                                                                                                                                                                                                                        |
|                    | APPROVED FOR MANUFACTURING                                                                                                                                                                                                                                                                                                                                                                                                                                                                                                                                                                                                                                                                             |
| MODEL NO.          | QTY                                                                                                                                                                                                                                                                                                                                                                                                                                                                                                                                                                                                                                                                                                    |
|                    | \\  \text{  \text{ \text{ \text{ \text{ \text{  \text{ \text{ \text{ \text{ \text{  \text{ \text{  \text{  \text{ \text{  \text{    \text{                                                                                                                                                                                           \qq \qq \qq \qq \qq \qq \qq \qq \qq \q |
| COMPANY            | <u>.</u>                                                                                                                                                                                                                                                                                                                                                                                                                                                                                                                                                                                                                                                                                               |
| COMPANY            | <u>.</u>                                                                                                                                                                                                                                                                                                                                                                                                                                                                                                                                                                                                                                                                                               |

# **TAILPIECE:**

Chrome plated brass

# **COUPLING NUT:**

Die-cast