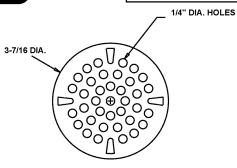

# **Twist Handle Drain**

REMOVABLE STRAINER DETAIL

### **DRAIN:**

Valve/drain body chrome plated cast brass Removeable flat strainer of Type 304 stainless steel Threaded cup shell of Type 304 stainless steel Twist handle of Type 304 stainless steel

| Job Name           |                                                                                                                                                                                                                                                                                                                                                                                                                                                                                                                                                                                                                                                                                                        |
|--------------------|--------------------------------------------------------------------------------------------------------------------------------------------------------------------------------------------------------------------------------------------------------------------------------------------------------------------------------------------------------------------------------------------------------------------------------------------------------------------------------------------------------------------------------------------------------------------------------------------------------------------------------------------------------------------------------------------------------|
| Customer           |                                                                                                                                                                                                                                                                                                                                                                                                                                                                                                                                                                                                                                                                                                        |
| Architect/Engineer |                                                                                                                                                                                                                                                                                                                                                                                                                                                                                                                                                                                                                                                                                                        |
|                    | APPROVED FOR MANUFACTURING                                                                                                                                                                                                                                                                                                                                                                                                                                                                                                                                                                                                                                                                             |
| MODEL NO.          | QTY                                                                                                                                                                                                                                                                                                                                                                                                                                                                                                                                                                                                                                                                                                    |
|                    | \\  \text{  \text{ \text{ \text{ \text{ \text{  \text{ \text{ \text{ \text{ \text{  \text{ \text{  \text{  \text{ \text{  \text{    \text{                                                                                                                                                                                           \qq \qq \qq \qq \qq \qq \qq \qq \qq \q |
| COMPANY            | <u>.</u>                                                                                                                                                                                                                                                                                                                                                                                                                                                                                                                                                                                                                                                                                               |
| COMPANY            | <u>.</u>                                                                                                                                                                                                                                                                                                                                                                                                                                                                                                                                                                                                                                                                                               |