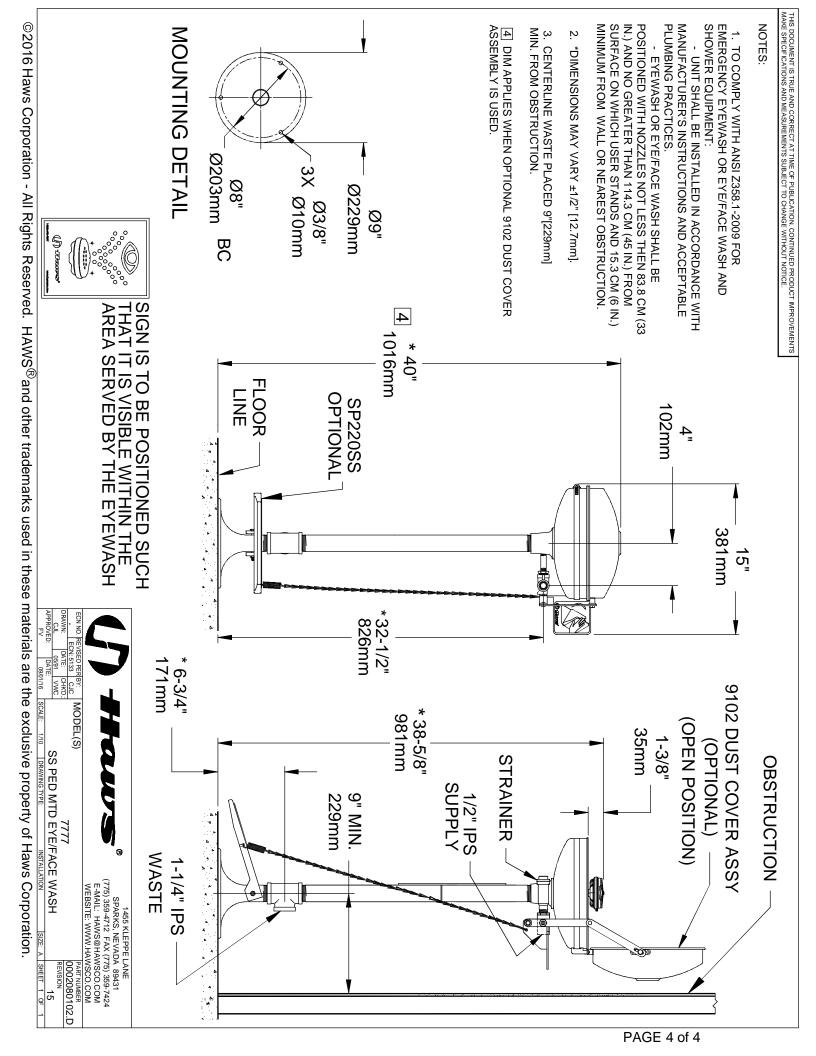

08/16 Model 7777 Page 1 of 4

**LOCATION OF UNIT:** The Model 7777 Stainless Steel Pedestal Mounted Eye/Face Wash should be installed in close proximity to potential accident areas. It should be clearly identified, free from obstructions and easy to access.

**SUPPLY LINE:** The minimum recommended line size is 1/2" IPS with 30-90 psi (2-6 ATM) flowing pressure. Where sediment or mineral content is a problem, an inlet filter is recommended.

**PLUMBING CONNECTIONS:** Inlet supply is female 1/2" IPS. Waste outlet is female 1-1/4" IPS.