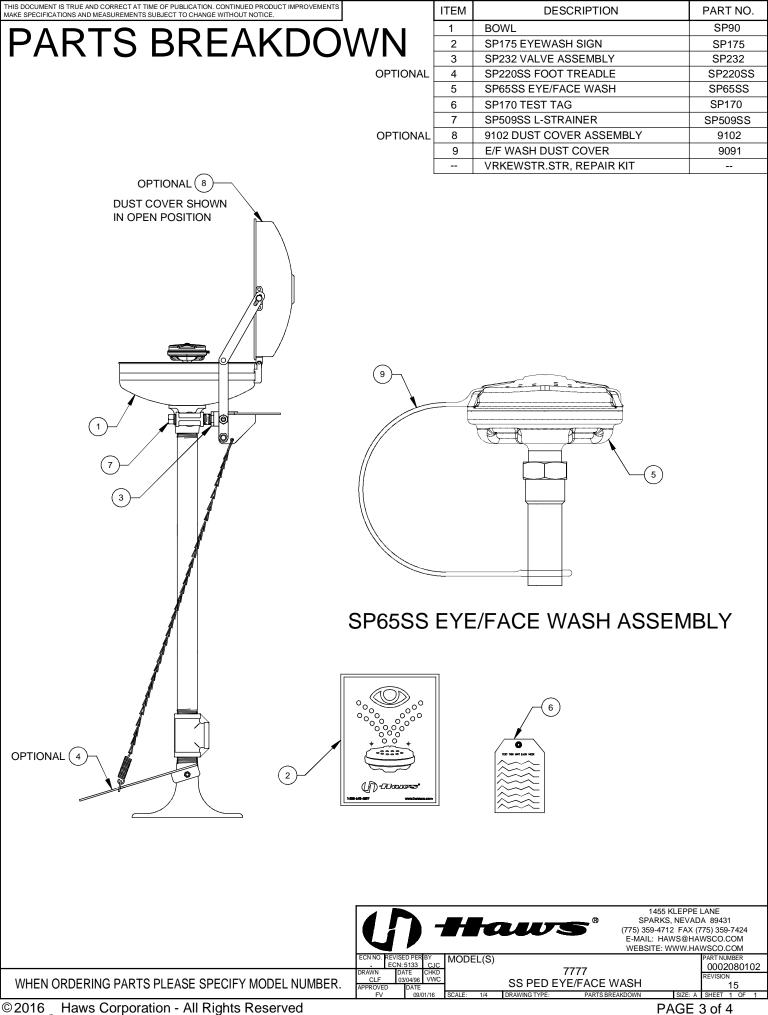

## Model 7777 Stainless Steel Pedestal Mounted Eye/Face Wash

NOTE TO INSTALLER: Please leave this information with the Maintenance Department.

08/16 Model 7777 Page 1 of 4

**LOCATION OF UNIT:** The Model 7777 Stainless Steel Pedestal Mounted Eye/Face Wash should be installed in close proximity to potential accident areas. It should be clearly identified, free from obstructions and easy to access.

**SUPPLY LINE:** The minimum recommended line size is 1/2" IPS with 30-90 psi (2-6 ATM) flowing pressure. Where sediment or mineral content is a problem, an inlet filter is recommended.

**PLUMBING CONNECTIONS:** Inlet supply is female 1/2" IPS. Waste outlet is female 1-1/4" IPS.