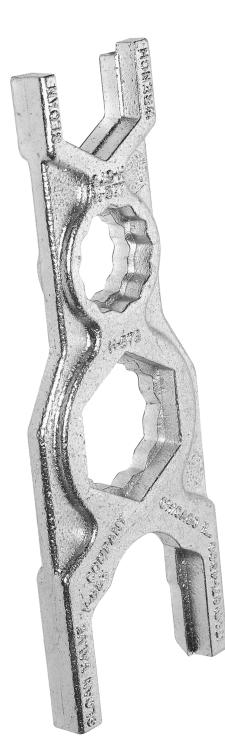

## Description

Sloan's A-50 Super-Wrench™ Smooth-jawed spud wrench for various Sloan components is the ideal tool to use when installing or servicing a Sloan Flushometer. Its smooth edges, solid construction and tight grip prevent damage to the valve's finely machined surfaces and plated finishes.

The 7-3/4" A-50 Super-Wrench combines the versatility of several tools into a single wrench. It is the ideal tool for anyone who regularly installs and services Flushometer valves.

## Specifications

Unique Super-Wrench is an ergonomic tool that offers good leverage and fast adjustments to Flushometers.

- Superior tool for gripping, holding and bending
- Multiple wrenches in one Super-Wrench sized to fit the following Sloan parts: F-20

B-40/H-582 F-20/A-72/A-6 H-579 H-577 H-573 V-553

This space for Architect/Engineer approval

The information contained in this document is subject to change without notice.