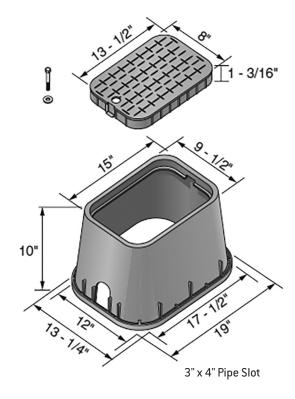

## Specifications:

Furnish and install Water-Tite rectangular meter box. 10"x15"x10" rectangular meter boxes and covers are injection molded of recycled polyolefin material. The body shall have a double wall at the top cover seat area with a minimum thickness of .20". The cover seat area shall have 12 structural support ribs on the underside of the seat, each with a minimum thickness of .130". The bottom of the body shall have a .500" flange. The cover shall have an average thickness of .187". Product shall be Water-Tite product code checked below as manufactured by IPS Corporation.

| Product Code | Description                                     | Model | Units/Case |
|--------------|-------------------------------------------------|-------|------------|
| 83360        | 10"x15"x10" Rectangular box w/green drop-in lid | VB3   | 1          |