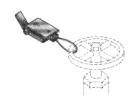

#### SUPERVISORY SWITCHES

- ☐ 6220 For OS&Y Gate valves
- ☐ 6222 For Sprinkler System Valves
- ☐ 6223 For Post Indicator Type Valves & Regulating Valves

### **MODELS**

SUPERVISORY SWITCH

**MODEL 6222** 

SUPERVISORY SWITCH **MODEL 6220** 

**Contact Ratings:** 10A @ 125/250 VAC .5A @ 24 VDC

SUPERVISORY SWITCH **MODEL 6223** 

**MODEL 6230** 

**BELL GUARD MODEL 6235** 