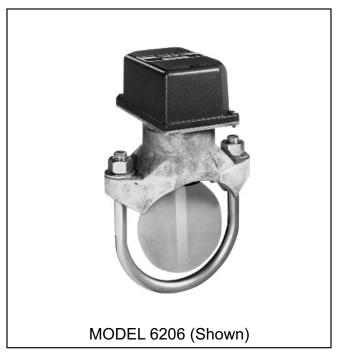

# **FLOW SWITCHES** ☐ 6201 2" For Steel Tube

- ☐ 6202 2-1/2" For Steel Tube
- ☐ 6203 3" For Steel Tube
- ☐ 6204 3-1/2" For Steel Tube
- ☐ 6205 4" For Steel Tube
- ☐ 6206 5" For Steel Tube
- ☐ 6207 6" For Steel Tube
- ☐ 6208 8" For Steel Tube
- ☐ **6211** 2" For Copper Tube
- ☐ **6212** 2-1/2" For Copper Tube
- ☐ 6216 Tee Type with Retard
- ☐ 6217 Tee Type without Retard