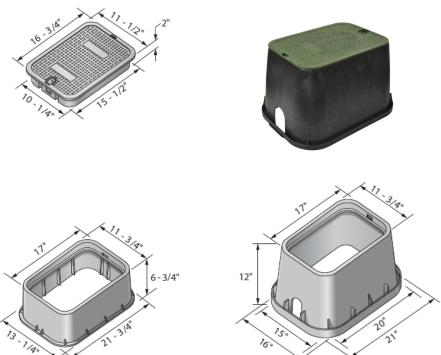

## Rectangular Meter Box

## **Specifications:**

Furnish and install Water-Tite rectangular meter box. 14"x19" rectangular meter boxes and covers are injection molded of recycled polyolefin material. The body shall be tapered and have a minimum wall thickness of .200". The body shall have a double wall at the top cover seat area with a minimum thickness of .250". The cover seat area shall have 16 structural support ribs on the underside of the seat, each with a minimum thickness of .250". The bottom of the body shall have a .500" flange. The cover shall have an average thickness of .250". Product shall be Water-Tite product code checked below as manufactured by IPS Corporation.

| $\checkmark$ | Product<br>Code # | Product Description                             | Model # | Units/<br>Case |
|--------------|-------------------|-------------------------------------------------|---------|----------------|
|              | 83365             | 14"x19" Rectangular box w/green overlapping lid | VB4     | 1              |
|              | 83366             | 14"x19"x6"Extension                             | VB4X    | 1              |
|              | 83352             | 14"x19" green box cover                         | VB4L    | 1              |