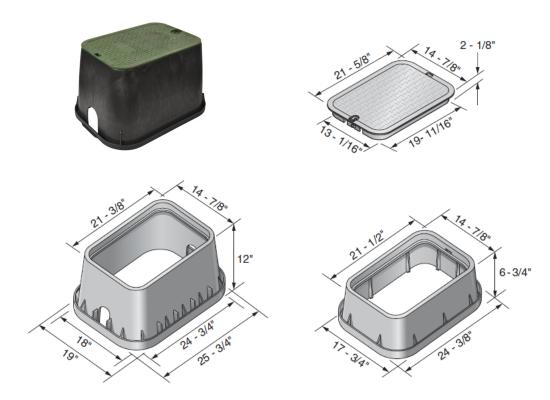

## Rectangular Meter Box

## **Specifications:**

Furnish and install Water-Tite rectangular meter box. 13"x20" rectangular meter boxes and covers are injection molded of recycled polyolefin material. The body shall be tapered and have a minimum wall thickness of ..25". The body shall have a double wall at the top cover seat area with a minimum thickness of .250". The cover seat area shall have 16 structural support ribs on the underside of the seat, each with a minimum thickness of .250". The bottom of the body shall have a .500" flange. The cover shall have an average thickness of .250". Product shall be Water-Tite product code checked below as manufactured by IPS Corporation.

| 1 | Product Code # | Product Description                            | Model # | Units/<br>Case |
|---|----------------|------------------------------------------------|---------|----------------|
|   | 83367          | 13"x20"Rectangular box w/green overlapping lid | VB5     | 1              |
|   | 83369          | 13"x20"x6"Extension                            | VB5X    | 1              |