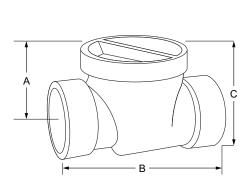

## **BACKWATER VALVES**

- Designed to protect low areas or basements from the
- backflow of waste from the street sewers
- Available in 3", 4", and 6" Hub outlets
- Fits 3", 4" and 6" DVW pipe
- Complies with ASME A112.14.1
- Cap with O-Ring screws directly in to Backwater valve
- Available with 16" Riser and Snap-on cover

| Product Code | Description                              | Model # | Α     | В      | С     | Riser<br>Diameter | Drop<br>Dimension | Units/<br>Case |
|--------------|------------------------------------------|---------|-------|--------|-------|-------------------|-------------------|----------------|
| 86210        | 3" PVC Backwater Valve                   | BWV3P   | 3.51" | 7.56"  | 6.10" | 6"                | 0.640"            | 4              |
| 86215        | 3" ABS Backwateter Valve                 | BWV3A   | 3.51" | 7.56"  | 6.10" | 6"                | 0.640"            | 4              |
| 86220        | 4" PVC Backwater Valve                   | BWV4P   | 4.47" | 11.18" | 7.18" | 8"                | 0.742"            | 2              |
| 86225        | 4" ABS Backwateter Valve                 | BWV4A   | 4.47" | 11.18" | 7.18" | 8"                | 0.742"            | 2              |
| 86235        | 6" PVC Backwater Valve                   | BWV6P   | 5.5"  | 15.25" | 9.90" | 10"               | 0.629"            | 1              |
| 86236        | 6" ABS Backwateter Valve                 | BWV6A   | 5.5"  | 15.25" | 9.90" | 10"               | 0.629"            | 1              |
| 86211        | 3" PVC Backwater Valve w/Riser & Cover   | BWV3PAS | 3.51" | 7.56"  | 6.10" | 6"                | 0.640"            | 1              |
| 86216        | 3" ABS Backwateter Valve w/Riser & Cover | BWV3AS  | 3.51" | 7.56"  | 6.10" | 6"                | 0.640"            | 1              |
| 86221        | 4" PVC Backwater Valve w/Riser & Cover   | BWV4PAS | 4.47" | 11.18" | 7.18" | 8"                | 0.742"            | 1              |
| 86226        | 4" ABS Backwateter Valve w/Riser & Cover | BWV4AS  | 4.47" | 11.18" | 7.18" | 8"                | 0.742"            | 1              |