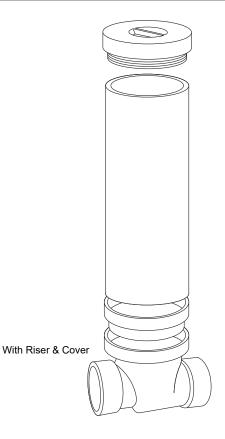

## **BACKWATER VALVES**

- Designed to protect low areas or basements from the
- backflow of waste from the street sewers
- Available in 3", 4", and 6" Hub outlets
- Fits 3", 4" and 6" DVW pipe
- Complies with ASME A112.14.1
- Cap with O-Ring screws directly in to Backwater valve
- Available with 16" Riser and Snap-on cover

| Product Code | Description                              | Model # | Α     | В      | С     | Riser<br>Diameter | Drop<br>Dimension | Units/<br>Case |
|--------------|------------------------------------------|---------|-------|--------|-------|-------------------|-------------------|----------------|
| 86210        | 3" PVC Backwater Valve                   | BWV3P   | 3.51" | 7.56"  | 6.10" | 6"                | 0.640"            | 4              |
| 86215        | 3" ABS Backwateter Valve                 | BWV3A   | 3.51" | 7.56"  | 6.10" | 6"                | 0.640"            | 4              |
| 86220        | 4" PVC Backwater Valve                   | BWV4P   | 4.47" | 11.18" | 7.18" | 8"                | 0.742"            | 2              |
| 86225        | 4" ABS Backwateter Valve                 | BWV4A   | 4.47" | 11.18" | 7.18" | 8"                | 0.742"            | 2              |
| 86235        | 6" PVC Backwater Valve                   | BWV6P   | 5.5"  | 15.25" | 9.90" | 10"               | 0.629"            | 1              |
| 86236        | 6" ABS Backwateter Valve                 | BWV6A   | 5.5"  | 15.25" | 9.90" | 10"               | 0.629"            | 1              |
| 86211        | 3" PVC Backwater Valve w/Riser & Cover   | BWV3PAS | 3.51" | 7.56"  | 6.10" | 6"                | 0.640"            | 1              |
| 86216        | 3" ABS Backwateter Valve w/Riser & Cover | BWV3AS  | 3.51" | 7.56"  | 6.10" | 6"                | 0.640"            | 1              |
| 86221        | 4" PVC Backwater Valve w/Riser & Cover   | BWV4PAS | 4.47" | 11.18" | 7.18" | 8"                | 0.742"            | 1              |
| 86226        | 4" ABS Backwateter Valve w/Riser & Cover | BWV4AS  | 4.47" | 11.18" | 7.18" | 8"                | 0.742"            | 1              |