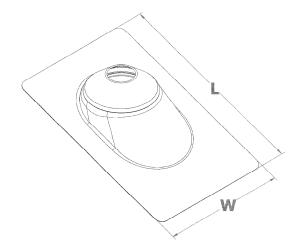

| ✓ | Product<br>No. | Description                                      | Length<br>(L) | Width<br>(W) |
|---|----------------|--------------------------------------------------|---------------|--------------|
|   | 12101          | 1-1/4" - 1-1/2" Aluminum Self-Seal Roof Flashing | 12-1/2"       | 9″           |
|   | 12102          | 2" Aluminum Self-Seal Roof Flashing              | 12-1/2"       | 9″           |
|   | 12103          | 3" Aluminum Self-Seal Roof Flashing              | 14-1/2"       | 11"          |
|   | 12104          | 4" Aluminum Self-Seal Roof Flashing              | 15"           | 12"          |
|   | 12836          | 1-1/4" - 1-1/2" Aluminum No-Calk Roof Flashing   | 18"           | 18"          |
|   | 12849          | 2" Aluminum No-Calk Roof Flashing                | 18"           | 18"          |
|   | 12852          | 3" Aluminum No-Calk Roof Flashing                | 18"           | 18"          |
|   | 12865          | 4" Aluminum No-Calk Roof Flashing                | 18"           | 18"          |

Data is subject to manufacturing tolerances.