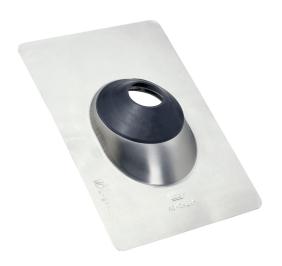

## ALUMINUM BASE SELF-SEAL® ROOF FLASHINGS

**Engineering Specification:** Arfco Aluminum Base Self-Seal Roof Flashings can be used in commercial and residential applications where a watertight seal for roof penetrations around the plumbing vent pipe is required.

(All dimensions in inches)

- Roof Flashing slides over DWV pipe for pitch to 40°
- Made of stamped aluminum
- Non-fading sealing collar
- Approved for Type B installations
- Not for hot-mopped or built-up roofs
- Do not use petroleum based products on rubber collars
- All Roof Flashings are shipped 12 per carton