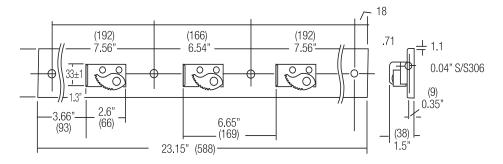

#### **Product Numbers**

PF245 Three bracket hanger

PF296 Single hose bracket, for use with service sink hose PFSSHE

PF245