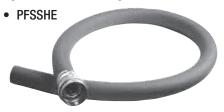

#### **Product Numbers**

PF245 Three bracket hanger

PF296 Single hose bracket, for use with service sink hose PFSSHE

PF245

# Optional Accessory

| 38±1- | 5 |
|-------|---|
|       |   |
|       |   |
|       | J |

| I.D.         | 0.D.          | Max Water Pressure | Weight per Foot |
|--------------|---------------|--------------------|-----------------|
| 5/8" (16 mm) | 29/32" (23mm) | 300 PSI            | .22             |