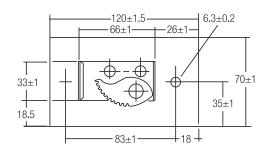

#### **Product Numbers**

PF245 Three bracket hanger

PF296 Single hose bracket, for use with service sink hose PFSSHE

PF245