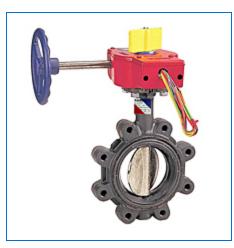

more

Material Number NLG801M, LD-3510 - Butterfly Valve - Ductile Iron, Sprinkler System, UL Listed

The NIBCO® ductile iron butterfly valve is designed specifically to meet the rigorous requirements of automatic sprinkler systems. The unique EPDM molded-in seat liner with ductile iron disc provides bubble-tight shutoff at rated pressure. With the internal stem/disc geometric drive design there is no need for pins or bolts that may create leak paths or turbulence in the waterway. An extended neck allows for insulation up to 2 inches. Please refer to NIBCO technical data sheets, chemical

| Specifications  | -                                  |
|-----------------|------------------------------------|
| UPC Code        | 039923732729                       |
| Туре            | Butterfly Valve                    |
| Valve Size      | 10                                 |
| Connection Type | L - Lug                            |
| Material        | Ductile Iron                       |
| Valve Operator  | Gear Opearator with Switches       |
| Description     | LD35108 10 UL/FM BFV W/GO W/SWITCH |
| Turns/Operation | Quarter-Turn                       |
| Weight          | 94.424 lb                          |