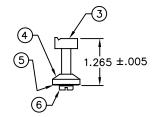

CLEAN VALVE SEAT AND WASHER THOROUGHLY, LUBRICATE 'O' RING WITH 'O' RING LUBE BEFORE REASSEMBLING.

| ITEM NO. | QUANTITY | DESCRIPTION      |
|----------|----------|------------------|
| 0        | 1        | CAM OPERATOR     |
| 2        | 2        | 'O' RING FOR CAM |
| 3        | 1        | OPERATOR STEM    |
| 4        | 1        | SEAT WASHER      |
| (5)      | 1        | HOLDER WASHER    |
| 6        | 1        | SCREW            |
| 7        | 1        | 'O' RING         |
| 8        | 1        | SPRING           |