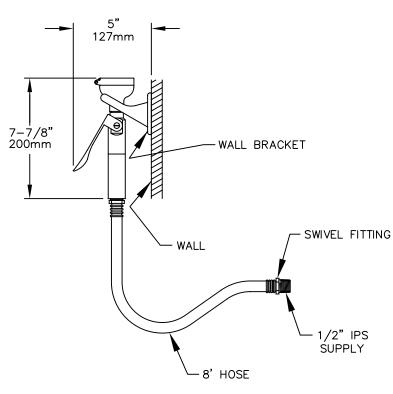

## NOTES:

 IN ORDER TO COMPLY WITH STATE CODES, THE USE OF A VACUUM BREAKER IS REQUIRED WITH ALL HAND HELD EYE/FACE WASH AND BODY SPRAY UNITS (HAWS OFFERS MODEL SP212).

SEAT & OPERATOR STEM ASSEMBLY DETAIL