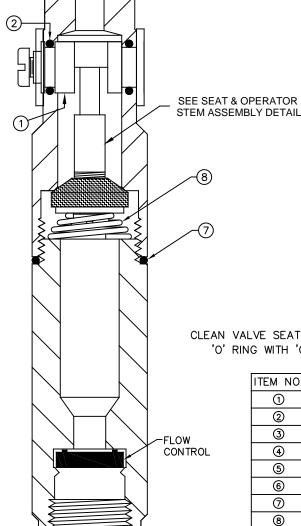

## NOTES:

 IN ORDER TO COMPLY WITH STATE CODES, THE USE OF A VACUUM BREAKER IS REQUIRED WITH ALL HAND HELD EYE/FACE WASH AND BODY SPRAY UNITS (HAWS OFFERS MODEL SP212).

SEAT & OPERATOR STEM ASSEMBLY DETAIL

CLEAN VALVE SEAT AND WASHER THOROUGHLY, LUBRICATE 'O' RING WITH 'O' RING LUBE BEFORE REASSEMBLING.

| ITEM NO. | QUANTITY | DESCRIPTION      |
|----------|----------|------------------|
| 0        | 1        | CAM OPERATOR     |
| 2        | 2        | 'O' RING FOR CAM |
| 3        | 1        | OPERATOR STEM    |
| 4        | 1        | SEAT WASHER      |
| (5)      | 1        | HOLDER WASHER    |
| 6        | 1        | SCREW            |
| 7        | 1        | 'O' RING         |
| 8        | 1        | SPRING           |

VALVE REPAIR DETAIL MODEL VRK SP248 OPTIONAL

1455 KLEPPE LANE SPARKS, NEVADA 89431 (775) 359-4712 FAX (775) 359-7424 E-MAIL: HAWS@HAWSCO.COM WEBSITE: WWW.HAWSCO.COM

8901B EYE/FACE WASH BODY SPRAY PART NUMBER 0002080191.D REVISION 9