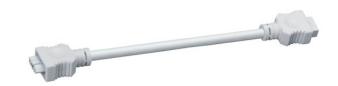

## FIXTURE ATTRIBUTES

| Housing                      |                              |
|------------------------------|------------------------------|
| Primary Material             | PLASTIC                      |
| Product/Ordering Information |                              |
| SKU                          | 10571WH                      |
| Finish                       | White Material (Not Painted) |
| Style                        | Other                        |
| UPC                          | 783927041102                 |
| E: : : 0 ::                  |                              |