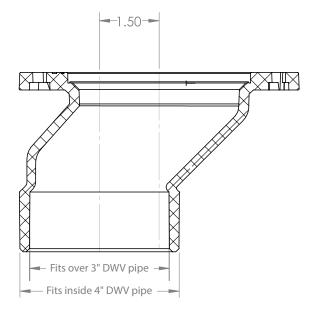

## Specifications:

Furnish and install Water-Tite Offset Closet Flange as checked below, manufactured by IPS® Corporation. Flange connection fits over 3" or inside 4" Sch. 40 DWV Pipe. 1 ½" offset from center. All plastic – available in PVC or ABS.