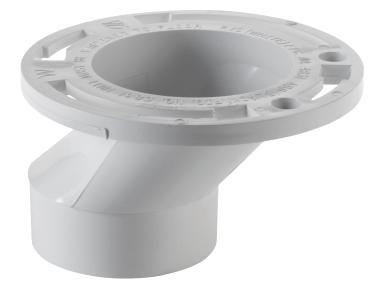

## **Offset Closet Flange**

## Specifications:

Furnish and install Water-Tite Offset Closet Flange as checked below, manufactured by IPS® Corporation. Flange connection fits over 3" or inside 4" Sch. 40 DWV Pipe. 1 ½" offset from center. All plastic – available in PVC or ABS.

| <br>Item # | Model # | Product Description   | Units/Case |
|------------|---------|-----------------------|------------|
| 86180      | 4831    | For 3" or 4" PVC Pipe | 20         |
| 86185      | 5831    | For 3" or 4" ABS Pipe | 20         |