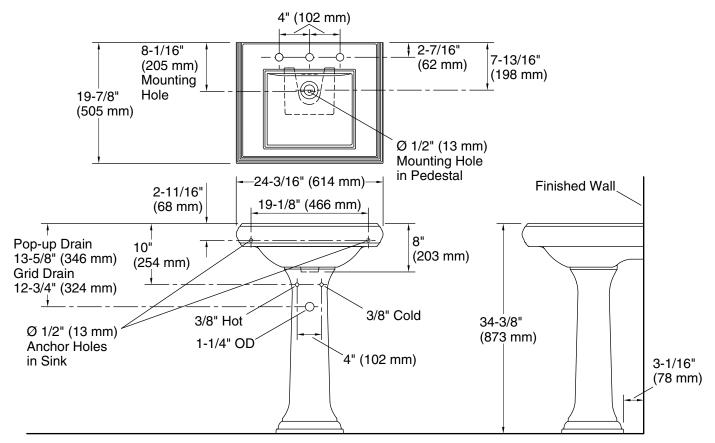

#### Installation

Pedestal.

#### **Included Components**

Product consists of: K-2239-8 Pedestal/Console Table Bathroom Sink K-2267 Bathroom Sink Pedestal Additional Components: Accessory pack Rubber pads

#### **Technical Information**

| All product dimensions are nominal. |                                                                             |  |  |
|-------------------------------------|-----------------------------------------------------------------------------|--|--|
| Bowl configuration:                 | Single                                                                      |  |  |
| Installation:                       | Pedestal                                                                    |  |  |
| Bowl area (Only):                   | Length: 15" (381 mm)<br>Width: 13" (330 mm)<br>Water depth: 4-1/2" (114 mm) |  |  |
| Number of deck holes:               | 3                                                                           |  |  |
| Faucet hole spacing:                | 8" (203 mm)                                                                 |  |  |
| Faucet hole(s):                     | 1-3/8" (35 mm)                                                              |  |  |
| Drain hole:                         | 1-3/4" (44 mm)                                                              |  |  |