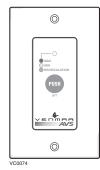

### PART NO. 40440

(TO BE EXCLUSIVELY USED WITH KUBIX ERV AND HRV PLUS, CONSTRUCTO 1.0<sup>1</sup>, EKO 1.5, NOVOFIT, HE, SOLO AND DUO UNITS)

- Automatic and programmable control (keeps in memory all ventilation settings even after a power failure)
- Digital display with backlight (blue or green)
- Day, hour and periods of the day displayed
- Dynamic display showing ventilation status (air exchange or recirculation), and also inside and outside temperature
- Maintenance indicator
- <sup>1</sup>Units built in August 2008 and after.

#### SMART SMART MODE

Our latest innovation! This mode optimizes automatically the ventilation functions to ensure reaching an unsurpassed comfort in the house.

#### VENT VENT MODE

In this mode, the air exchange with the outside is performed with the speed (OFF, MIN or MAX) or with a 20, 30 or 40-minute per hour cycle according to the user's choice.

### RECIRC RECIRC MODE

In this mode, the user decides to recirculate the air inside his house (OFF, MIN, MAX or OFF, MAX according to the unit).

#### PROG PROG MODE

The ventilation unit operation is factory set for all 4 periods (morning, day, evening and night), for week days and week end days. However, these settings can be modified by the user to meet his own needs.

setting is reached.

- 'Units built in August 2008 and after.
- \* Recirculation not available with ERV Constructo 2.0ES. HRV Contructo 1.5ES and 2.0ES units.