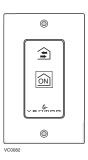

This push-button control has three functions:

- Intermittent (low speed air exchange during 20 minutes, then stops during 40 minutes)
- Min (low speed air exchange)
- Max (high speed air exchange)

SIMPLE-TOUCH CONSTRUCTO PART NO. 40390 (TO BE EXCLUSIVELY USED WITH ERV DUO 1.5 AND 2.0, HRV SOLO 1.5ES AND 2.0ES, KUBIX ERV, KUBIX HRV PLUS AND CONSTRUCTO 1.0 UNITS)

The light indicator color of this wall control shows clearly in which operating mode the unit is.

This push-button control has three functions:

- Recirculation (stops exchanging air with the outside and recirculates inside air at high speed)
- Min (low speed air exchange)
- Max (high speed air exchange)