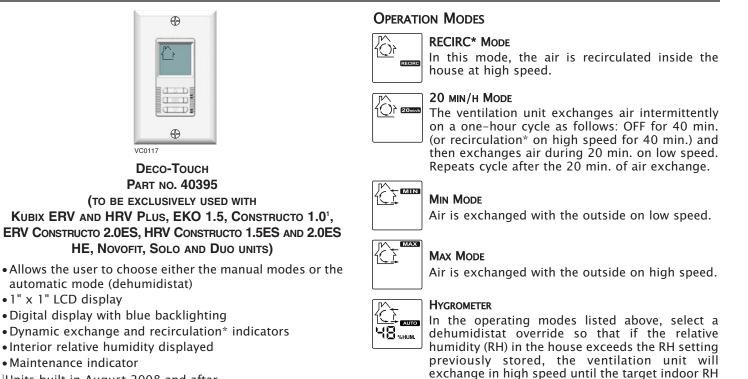

### PART NO. 40440

(TO BE EXCLUSIVELY USED WITH KUBIX ERV AND HRV PLUS, CONSTRUCTO 1.0<sup>1</sup>, EKO 1.5, NOVOFIT, HE, SOLO AND DUO UNITS)

- Automatic and programmable control (keeps in memory all ventilation settings even after a power failure)
- Digital display with backlight (blue or green)
- Day, hour and periods of the day displayed
- Dynamic display showing ventilation status (air exchange or recirculation), and also inside and outside temperature
- Maintenance indicator
- <sup>1</sup>Units built in August 2008 and after.

#### SMART SMART MODE

Our latest innovation! This mode optimizes automatically the ventilation functions to ensure reaching an unsurpassed comfort in the house.

#### VENT VENT MODE

In this mode, the air exchange with the outside is performed with the speed (OFF, MIN or MAX) or with a 20, 30 or 40-minute per hour cycle according to the user's choice.

### RECIRC RECIRC MODE

In this mode, the user decides to recirculate the air inside his house (OFF, MIN, MAX or OFF, MAX according to the unit).

#### PROG PROG MODE

The ventilation unit operation is factory set for all 4 periods (morning, day, evening and night), for week days and week end days. However, these settings can be modified by the user to meet his own needs.

setting is reached.

- 'Units built in August 2008 and after.
- \* Recirculation not available with ERV Constructo 2.0ES. HRV Contructo 1.5ES and 2.0ES units.