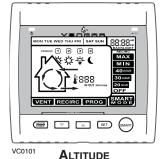

### PART NO. 40440

(TO BE EXCLUSIVELY USED WITH KUBIX ERV AND HRV PLUS, CONSTRUCTO 1.0<sup>1</sup>, EKO 1.5, NOVOFIT, HE, SOLO AND DUO UNITS)

- Automatic and programmable control (keeps in memory all ventilation settings even after a power failure)
- Digital display with backlight (blue or green)
- Day, hour and periods of the day displayed
- Dynamic display showing ventilation status (air exchange or recirculation), and also inside and outside temperature
- Maintenance indicator
- <sup>1</sup>Units built in August 2008 and after.

#### SMART SMART MODE

Our latest innovation! This mode optimizes automatically the ventilation functions to ensure reaching an unsurpassed comfort in the house.

#### VENT VENT MODE

In this mode, the air exchange with the outside is performed with the speed (OFF, MIN or MAX) or with a 20, 30 or 40-minute per hour cycle according to the user's choice.

### RECIRC RECIRC MODE

In this mode, the user decides to recirculate the air inside his house (OFF, MIN, MAX or OFF, MAX according to the unit).

#### PROG PROG MODE

The ventilation unit operation is factory set for all 4 periods (morning, day, evening and night), for week days and week end days. However, these settings can be modified by the user to meet his own needs.

setting is reached.

- 'Units built in August 2008 and after.
- \* Recirculation not available with ERV Constructo 2.0ES. HRV Contructo 1.5ES and 2.0ES units.