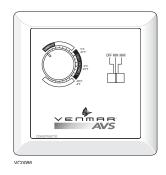

### CONSTRUCTO PART NO. 40350 (TO BE EXCLUSIVELY USED WITH ERV DUO 1.5 AND 2.0, HRV SOLO 1.5ES AND 2.0ES, KUBIX ERV, KUBIX HRV PLUS AND CONSTRUCTO SERIES UNITS)

The Constructo main control adjusts the air supply speed using the sliding button: OFF, MIN (low speed air exchange) and MAX (high speed air exchange). Also, the maximum indoor humidity level for your house is selected by the knob.