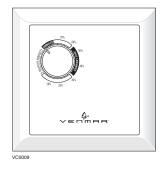

DEHUMIDISTAT PART NO. 11297

The knob allows to adjust the maximum desired indoor humidity level during fall, winter and spring. This control is graduated in relative humidity percentage degrees. When a higher humidity level is detected, the unit turns on high speed until the situation is corrected.