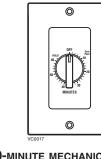

# AUXILIARY CONTROLS

60-MINUTE MECHANICAL TIMER PART NO. 00910

This timer allows from 10 to 60 minutes of high speed operation, to expel rapidly indoor stale air. Can be installed in bathrooms, kitchen or laundry room.