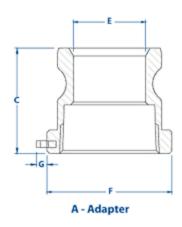

Made in the U.S.A.

Note: Prices subject to change without notice.

| Specifications          |                             |
|-------------------------|-----------------------------|
| Part Name               | 30A ALUM                    |
| Туре                    | Adapter x Female NPT Thread |
| Material                | Aluminum                    |
| Size                    | 3 in.                       |
| Adapter Size            | 3 in.                       |
| Thread (Female NPT)     | 3 in.                       |
| Overall Length (C)      | 2.84 in.                    |
|                         | 72 mm                       |
| Inside Diameter (E)     | 2.80 in.                    |
|                         | 71 mm                       |
| Across Corners (F)      | 4.22 in.                    |
|                         | 107 mm                      |
| Chain Lug Extension (G) | 0.44 in.                    |
|                         | 11 mm                       |
| Engagement Length       | 1.84 in.                    |
| Weight                  | 0.81 lb                     |