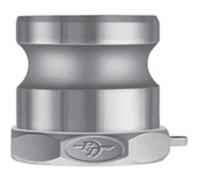

## Item # 1000130, 30A ALUM

Made in the U.S.A.

Note: Prices subject to change without notice.

| Specifications          |                             |
|-------------------------|-----------------------------|
| Part Name               | 30A ALUM                    |
| Туре                    | Adapter x Female NPT Thread |
| Material                | Aluminum                    |
| Size                    | 3 in.                       |
| Adapter Size            | 3 in.                       |
| Thread (Female NPT)     | 3 in.                       |
| Overall Length (C)      | 2.84 in.                    |
|                         | 72 mm                       |
| Inside Diameter (E)     | 2.80 in.                    |
|                         | 71 mm                       |
| Across Corners (F)      | 4.22 in.                    |
|                         | 107 mm                      |
| Chain Lug Extension (G) | 0.44 in.                    |
|                         | 11 mm                       |
| Engagement Length       | 1.84 in.                    |
| Weight                  | 0.81 lb                     |