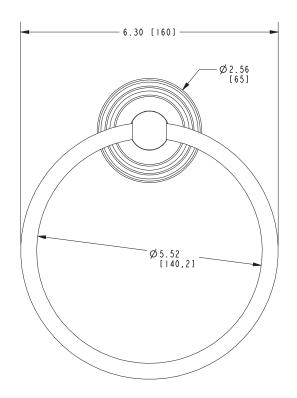

#### **Features**

- Solid brass construction
- Single-post, horizontal design with hanging, closed ring
- Complements Chelsea product series

Towel Ring 1105

### Product Specification: Add "Color / Finish" Suffix to Model Number Below

The Towel Ring shall be made of solid brass construction and incorporate a single-post, horizontal design with hanging, closed ring. Towel Ring shall complement Ginger Chelsea product series. Towel Ring shall be Ginger Model 1105/\_\_\_\_.