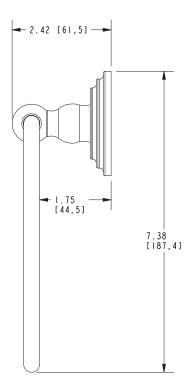

#### **Features**

- Solid brass construction
- Single-post, horizontal design with hanging, closed ring
- Complements Chelsea product series

Towel Ring 1105

### Product Specification: Add "Color / Finish" Suffix to Model Number Below

The Towel Ring shall be made of solid brass construction and incorporate a single-post, horizontal design with hanging, closed ring. Towel Ring shall complement Ginger Chelsea product series. Towel Ring shall be Ginger Model 1105/\_\_\_\_.