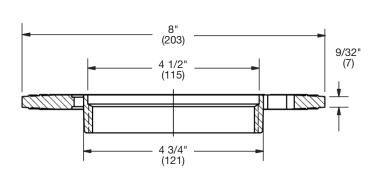

## Floor Drain Membrane Clamp (reversible) Specification

Watts B3-XYC cast iron epoxy coated floor drain membrane clamp (reversible).

| Pipe Size |         |                            |      |
|-----------|---------|----------------------------|------|
| Suffix    | EDP#    | Description                | Qty. |
| B3-XYC    | 8148746 | Floor Drain Membrane Clamp |      |