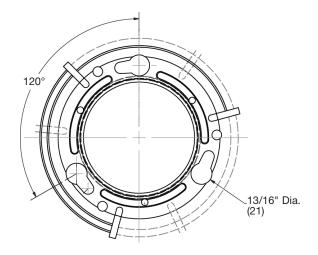

## Floor Drain Membrane Clamp (reversible) Specification

Watts B3-XYC cast iron epoxy coated floor drain membrane clamp (reversible).

| Pipe Size |         |                            |      |
|-----------|---------|----------------------------|------|
| Suffix    | EDP#    | Description                | Qty. |
| B3-XYC    | 8148746 | Floor Drain Membrane Clamp |      |