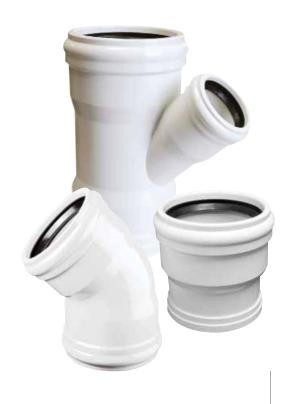

# NOW FEATURING MOLDED CIOD FITTINGS

# MULTI FITTINGS DR18 CIOD NON-PRESSURE SEWER FITTINGS

- Molded White in 4"- 8" sizes
- Fabricated (green or blue) in larger diameters

#### **FEATURES & BENEFITS**

- · White in color molded
- Molded in 4"-8" configurations
- Long-term reliability
- Easy to install
- High impact strength
- Corrosion resistant