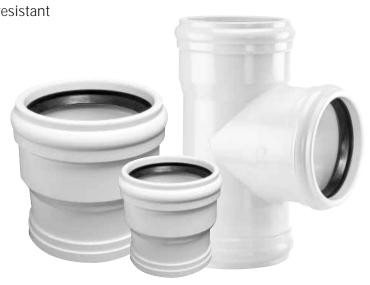

# NOW FEATURING MOLDED CIOD FITTINGS

# MULTI FITTINGS DR18 CIOD NON-PRESSURE SEWER FITTINGS

- Molded White in 4"- 8" sizes
- Fabricated (green or blue) in larger diameters

#### **FEATURES & BENEFITS**

- · White in color molded
- Molded in 4"-8" configurations
- Long-term reliability
- Easy to install
- High impact strength
- Corrosion resistant