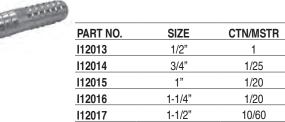

## **Steel Female Insert Adapter**

· For flexible polyethylene plastic pipe

| PART NO. | SIZE   | CTN/MSTR |
|----------|--------|----------|
| 112007   | 1/2"   | 1        |
| 112008   | 3/4"   | 1        |
| 112009   | 1"     | 10/30    |
| 112010   | 1-1/4" | 1        |
| 112011   | 1-1/2" | 10       |
| 112012   | 2"     | 1        |