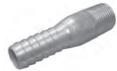

## **Steel Male Insert Adapter**

· For flexible polyethylene plastic pipe

| PART NO. | SIZE   | CTN/MSTR |
|----------|--------|----------|
| 112001   | 1/2"   | 25/100   |
| 112002   | 3/4"   | 25/100   |
| 112003   | 1"     | 20/120   |
| 112004   | 1-1/4" | 20/80    |
| 112005   | 1-1/2" | 10/100   |
| 112006   | 2"     | 10/40    |
|          |        |          |