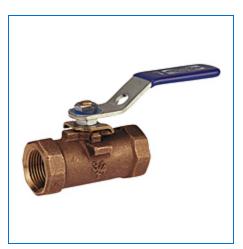

Material Number NL940P8, T-560-BR-R-20 - One-Piece Bronze Ball Valve - Reinforced PTFE, Bronze Trim

The NIBCO® bronze ball valve provides ease of operation with quarter-turn (90 degrees) open to close. The one-piece valve is recommended for hot/cold water, HVAC, some chemical and utility service applications. Please refer to NIBCO technical data sheets, chemical resistance guides, valve selection guides and catalog for engineering and installation information. Choose NIBCO® ball valves for the most specified, versatile and economical valve option in commercial and industrial applications.

| Specifications  | -                          |
|-----------------|----------------------------|
| UPC Code        | 039923662712               |
| Туре            | Ball Valve                 |
| Connection Type | T Female NPT Thread (FIPT) |
| Valve Size      | 3/4                        |
| Seal Material   | RPTFE (Reinforced)         |
| Seat Material   | RPTFE (Reinforced)         |
| Stem Material   | Bronze                     |
| Ball Material   | Brass                      |
| Body Material   | Bronze                     |
| Valve Operator  | CS Standard Lever Handle   |
| Description     | T560BRR20 3/4 W/LEVER HDL  |