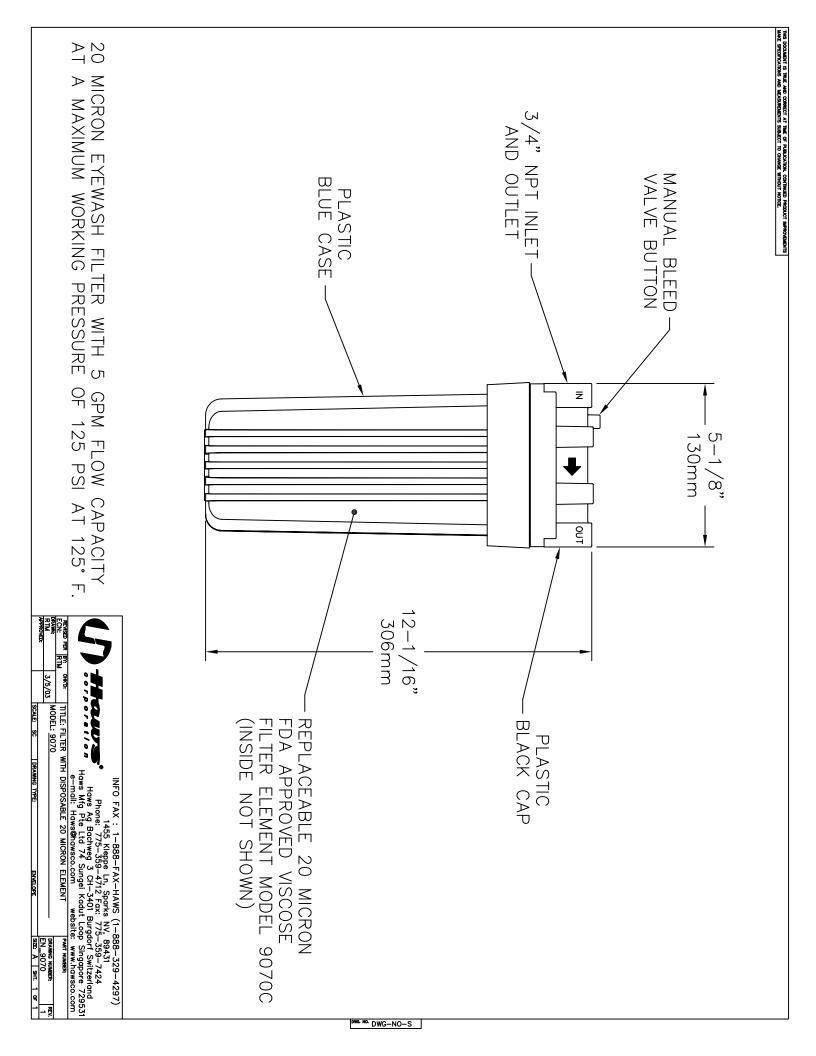

#### **SPECIFICATIONS**

Model 9070 Filter is recommended for installation on all eyewash units for additional protection for eyes. Made of FDA approved polypropylene with disposable FDA approved viscose fiber filter media which removes particles down to 20 microns. Flow Capacity: 7 gpm (26.5 L) max (recommended). Maximum Working Pressure: 125 psi (8.62 bar) Size: 15" (38.1 cm) overall by 5" (12.7 cm) diameter Supply: 3/4" NPT inlet and outlet.