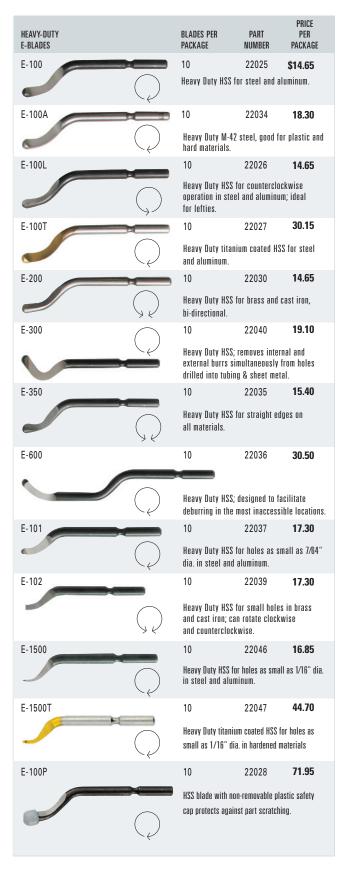

## Great Low Prices

|                           |                                                        |                                                                                                                   |                | PRICE          |
|---------------------------|--------------------------------------------------------|-------------------------------------------------------------------------------------------------------------------|----------------|----------------|
| STANDARD-DUTY<br>B-BLADES |                                                        | BLADES PER<br>Package                                                                                             | PART<br>Number | PER<br>PACKAGE |
| B-10                      | _                                                      | 10                                                                                                                | 22110          | \$11.75        |
|                           |                                                        | Our most popular blade. HSS for steel and aluminum.                                                               |                |                |
| B-10A                     |                                                        | 10                                                                                                                | 22109          | 12.60          |
|                           |                                                        | Similar to B-10 blade but has a thinner<br>profile. High cobalt content for long life. Also<br>great for plastic. |                |                |
| B-10L                     | _                                                      | 10                                                                                                                | 22113          | 11.75          |
|                           | $\bigcirc$                                             | HSS counterclockwise operation in steel and aluminum; ideal for lefties.                                          |                |                |
| B-10T                     |                                                        | 10                                                                                                                | 22112          | 25.95          |
| 0                         |                                                        | Titanium coated HSS for longer life; for steel and aluminum.                                                      |                |                |
| B-10C                     |                                                        | 10                                                                                                                | 22117          | 74.10          |
|                           |                                                        | Solid carbide for hardened material.                                                                              |                |                |
| B-15                      |                                                        | 10                                                                                                                | 22118          | 16.55          |
|                           |                                                        | Very fine, precise blade; great for plastic.                                                                      |                |                |
| B-20                      |                                                        | 10                                                                                                                | 22120          | 11.75          |
|                           | (, )                                                   | HSS for brass and cast iron; can rotate clockwise and counterclockwise.                                           |                |                |
| B-20C                     |                                                        | 10                                                                                                                | 22121          | 77.80          |
|                           | \ \ \                                                  | Solid carbide for hardened material.                                                                              |                |                |
| B-30                      |                                                        | 10                                                                                                                | 22130          | 20.15          |
|                           |                                                        | HSS; removes internal and external burrs simultaneously from holes drilled into tubing and sheet metal.           |                |                |
| B-60                      |                                                        | 10                                                                                                                | 22135          | 29.85          |
|                           |                                                        |                                                                                                                   |                |                |
|                           | HSS for internal deburring of hard to reach locations. |                                                                                                                   |                |                |