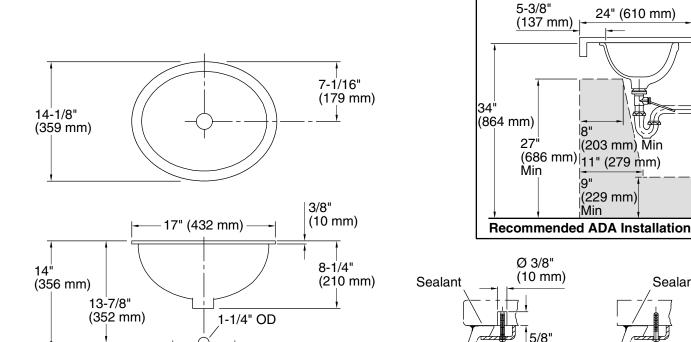

## CODES/STANDARDS APPLICABLE

Specified model meets or exceeds the following:

- ASME A112.19.2/CSA B45.1
- ADA
- ICC/ANSI A117.1

P72033

**ADA** 

Sealant

Wood

Installation

3/8" Cold

| PRODUCT INFORMATION                           |                                     |             |  |  |  |
|-----------------------------------------------|-------------------------------------|-------------|--|--|--|
| Fixture*:                                     | Basin Area                          | Water Depth |  |  |  |
| Lavatory                                      | 14-7/8" (378 mm) x 11-7/8" (302 mm) | 7" (178 mm) |  |  |  |
| Outlet                                        | Ø 1-13/16" (46 mm)                  |             |  |  |  |
| *Approximate Measurements For Comparison Only |                                     |             |  |  |  |
| Included Components:                          |                                     |             |  |  |  |
| Cutout Temp                                   | plate                               | 1034803-7   |  |  |  |

4" (102 mm)

3/8" Hot

| INSTALLATION NOTES                                                 |  |  |  |
|--------------------------------------------------------------------|--|--|--|
| All dimensions are nominal.                                        |  |  |  |
| Will comply with ADA when installed per section 606 Lavatories and |  |  |  |
| Sinks of the 2010 ADA Standards for Accessible Design.             |  |  |  |
| Supplied basin clamp assemblies require 1" (25 mm) minimum         |  |  |  |
| countertop thickness. Installer must supply anchors for thinner    |  |  |  |
| countertops.                                                       |  |  |  |