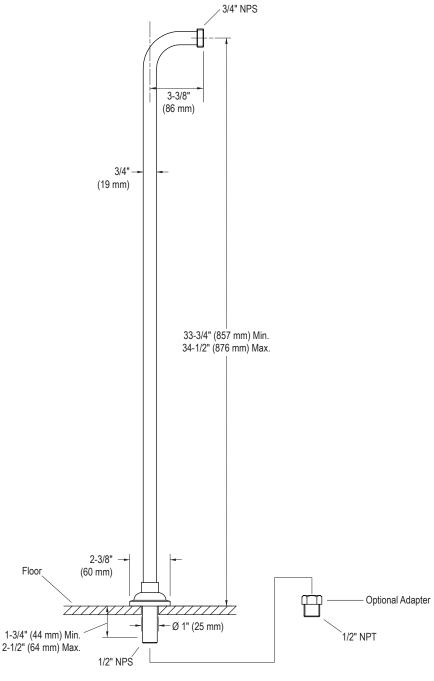

FEATURES P22709

- Solid Brass Construction for Durability and Reliability
- Converts Deck-mounted Bath Set to Floor-Mount Set
- Complements the Hampstead, For Country, For Loft and For Town Collections

| SPECIFIED MODEL |                       |                    |                     |                   |                   |                   |
|-----------------|-----------------------|--------------------|---------------------|-------------------|-------------------|-------------------|
| Model           | Description           | Finishes           |                     |                   |                   |                   |
| P22709-00       | Bath Set Floor Risers | CP Polished Chrome | AD Nickel<br>Silver | AG Brushed Nickel | SA Antique Silver | BZ Antique Bronze |