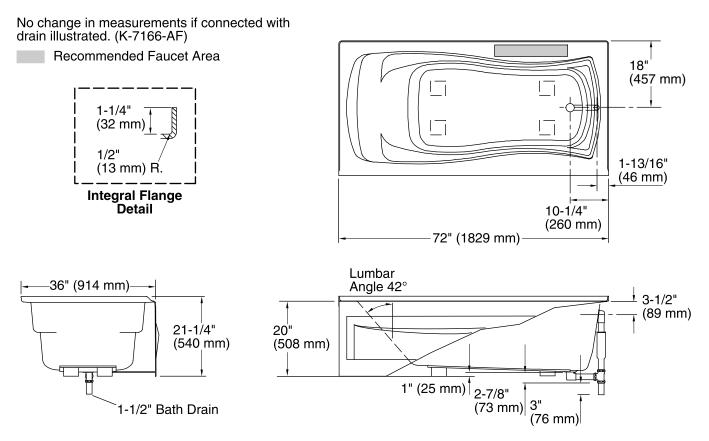

#### Features

- Integral flange.
- Right drain.
- Integral lumbar support and armrests for comfort.
- Textured bottom surface.
- Integral apron.
- 72" (1829 mm) x 36" (914 mm) x 20" (508 mm)

### **Recommended Accessories**

K- 7166-AF Bath Drain

#### **Technical Information**

| All product dimensions are nominal. |                              |
|-------------------------------------|------------------------------|
| Installation:                       | 3-Wall Alcove                |
| Drain location:                     | Right                        |
| Basin area, bottom:                 | 50" x 24" (1270 mm x 610 mm) |
| Basin area, top:                    | 65" x 27" (1651 mm x 686 mm) |
| Weight:                             | 77 lbs (34.9 kg)             |
| Minimum floor load:                 | 39 lbs/ft² (190.4 kg/m²)     |
| Water depth:                        | 14" (356 mm)                 |
| Water capacity:                     | 72 gal (272.5 L)             |
|                                     |                              |