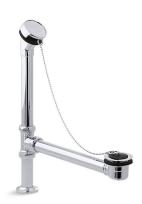

## **Antique** Chain and Rubber Stopper Bath Drain K-106

#### **Features**

- Solid-brass construction.
- Includes brass tee and pipe.
- Through-the-floor installation.
- For use with Birthday Bath® installation.