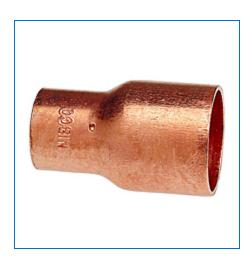

## Material Number 9002100, Reducing Coupling C x C - Wrot, 600

The reducing coupling features solder cups. The fitting provides a means of connecting larger size tube to smaller size tube. Please refer to NIBCO technical data sheets and catalogs for engineering and installation information. In addition to its inherent qualities of beauty, durability and low maintenance, copper's reusability makes it an ideal application in sustainable projects. NIBCO® copper fittings are manufactured in an ISO 9001 certified facility, and backed by a 50-year limited

+ more

| Specifications                  | _                                                |
|---------------------------------|--------------------------------------------------|
| UPC Code                        | 039923307682                                     |
| All Type of Item                | Fitting                                          |
| All Special Application         | Lead-Free*; ACR Air Conditioning / Refrigeration |
| Description                     | 600R 11/2X1 CXC REDUCING COUPLING WROT           |
| Global Item Classification Code | 10004024, Valves/Fittings - Water                |
| Туре                            | Coupling                                         |
| Connection Type                 | CxC                                              |
| Size                            | 1 1/2 x 1                                        |
| Material                        | Copper                                           |
| Nominal Size 1                  | 1 1/2                                            |
| Nominal Size 2                  | 1                                                |