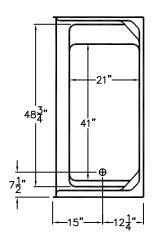

## LUXURY GELCOAT SERIES SUBMITTAL DATA

FRONT VIEW

TOP VIEW

G 5494 TWO PIECE TUB SHOWER. UNIT HAS TWO CORNER MOLDED SOAP DISHES, 2 PIECE SECTIONAL DESIGN, FEATURE LINES ON BACK WALL.

BATHING WELL DIMENSIONS: 18" WD.  $\times$  41" LG. (ALONG FLOOR) 21" WD.  $\times$  48 3/4" (AT TOP OF WELL)