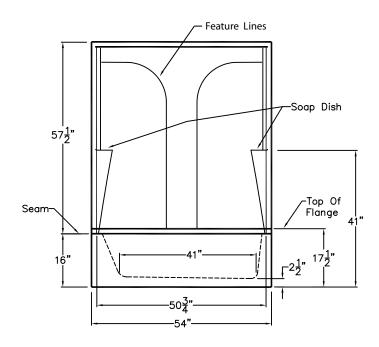

## LUXURY GELCOAT SERIES SUBMITTAL DATA

FRONT VIEW

TOP VIEW

G 5494 TWO PIECE TUB SHOWER. UNIT HAS TWO CORNER MOLDED SOAP DISHES, 2 PIECE SECTIONAL DESIGN, FEATURE LINES ON BACK WALL.

BATHING WELL DIMENSIONS: 18" WD.  $\times$  41" LG. (ALONG FLOOR) 21" WD.  $\times$  48 3/4" (AT TOP OF WELL)