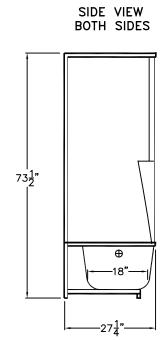

## LUXURY GELCOAT SERIES SUBMITTAL DATA

FRONT VIEW

TOP VIEW

G 5494 TWO PIECE TUB SHOWER. UNIT HAS TWO CORNER MOLDED SOAP DISHES, 2 PIECE SECTIONAL DESIGN, FEATURE LINES ON BACK WALL.

BATHING WELL DIMENSIONS: 18" WD.  $\times$  41" LG. (ALONG FLOOR) 21" WD.  $\times$  48 3/4" (AT TOP OF WELL)