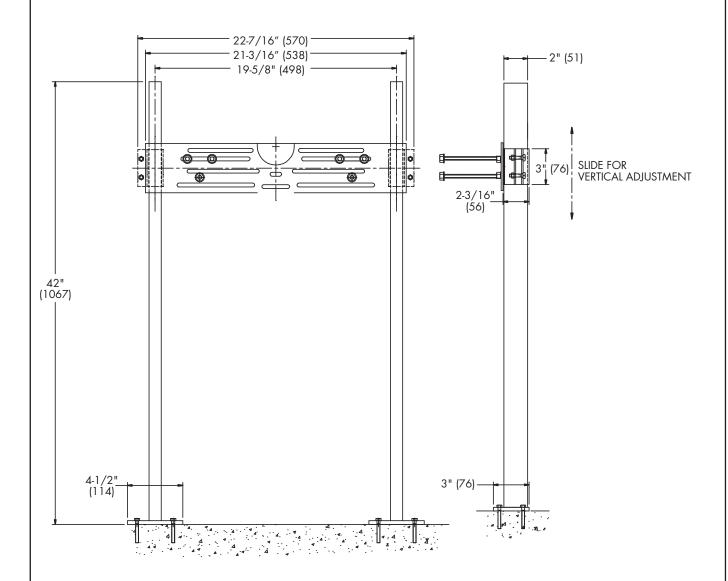

## Floor Mounted Urinal Carrier

**SPECIFICATION:** Watts Drainage CA-311 epoxy coated floor mounted urinal carrier with heavy gauge steel offset uprights with welded feet, universal steel hangar support plate with integral mounting brackets and plated hardware.

Note: Anchor legs to concrete floor with minimum 1/2" (13) anchor bolts (by others).

| Job Name     | Contractor            |
|--------------|-----------------------|
| Job Location | Contractor's P.O. No. |
| Engineer     | Representative        |