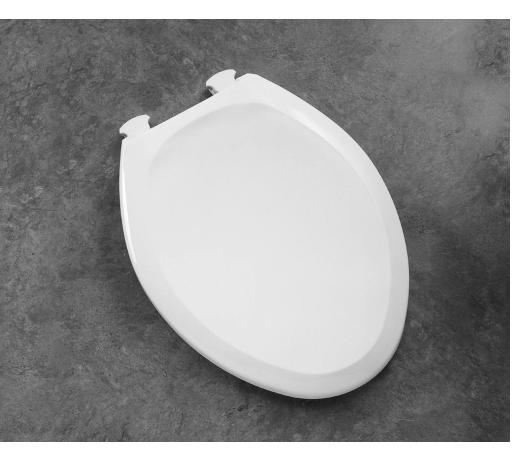

## 1200**SLOW**

Seats shall be No. 1200SLOW as manufactured by Bemis Manufacturing Co. Seats shall be heavy weight and injection molded of solid plastic. Seats shall be closed front with cover for **elongated** bowl and feature large molded-in bumpers. Color matched hinges contain stainless steel pintles, non-corrosive top-tightening bolts, wing nuts, no-slip washers with Slow-Close™ and Lift-Off™features. The "locked-in" hinge design prevents wobbling. The molded-in bumpers provide easy cleaning. Color to be \_\_\_\_\_\_. (Specify white or fixture manufacturer's color.)