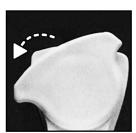

Ring thickness is 5/8" Ring thickness including the bumper is 7/8" Height of the seat with cover is 2 7/16"

BOTH FEATURES INCORPORATED INTO ONE SEAT

TWIST HINGE TO RELEASE SEAT

LIFT-OFF™ FEATURE

EASY-2-CLEAN™ LIFT-OFF FEATURES EASY REMOVAL OF TOILET SEAT FOR THOROUGH CLEANING

SILENT SLOW-CLOSE™ FEATURE

Bemis Manufacturing Co., Sheboygan Falls, WI 53085 www.bemisseats.com

Phone: 920-467-4621 800-558-7651 Fax: 920-467-8573 ©2001 0B701 1002