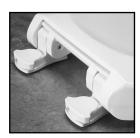

Ring thickness is 5/8" Ring thickness including the bumper is 7/8" Height of the seat with cover is 2 7/16"

BOTH FEATURES INCORPORATED INTO ONE SEAT

TWIST HINGE TO RELEASE SEAT

LIFT-OFF™ FEATURE

EASY-2-CLEAN™ LIFT-OFF FEATURES EASY REMOVAL OF TOILET SEAT FOR THOROUGH CLEANING