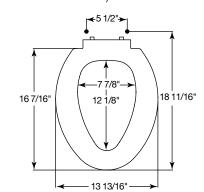

Ring thickness is 5/8" Ring thickness including the bumper is 7/8" Height of the seat with cover is 2 7/16"

BOTH FEATURES INCORPORATED INTO ONE SEAT

TWIST HINGE TO RELEASE SEAT

LIFT-OFF™ FEATURE

EASY-2-CLEAN™ LIFT-OFF FEATURES EASY REMOVAL OF TOILET SEAT FOR THOROUGH CLEANING