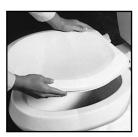

Ring thickness is 5/8" Ring thickness including the bumper is 7/8" Height of the seat with cover is 2 7/16"

BOTH FEATURES INCORPORATED INTO ONE SEAT

TWIST HINGE TO RELEASE SEAT

LIFT-OFF™ FEATURE

EASY-2-CLEAN™ LIFT-OFF FEATURES EASY REMOVAL OF TOILET SEAT FOR THOROUGH CLEANING