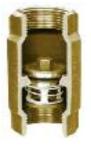

#### 2500 SB SERIES CERTIFIED LEAD FREE Stemless Check Valve

- Silicon bronze cast body.
- Silicon bronze stemless poppet.
- Female threads. MADE IN U.S.A.

Not VFD Compatible