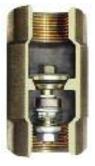

### 500 SB SERIES CERTIFIED LEAD FREE Check Valve

- Silicon bronze cast body.
- Silicon bronze stemmed poppet.
- Female threads.
  MADE IN U.S.A.

1/2" - 2" are VFD Compatible

2-1/2" - 6" See page 9 for VFD Compatible