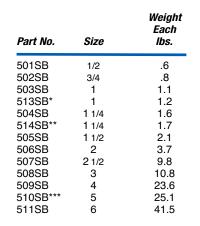

513SB\* has longer threads.

514SB\*\* has longer threads.

510SB\*\*\* has 5" male threads both ends.

| Part No. | Size  | Weight<br>Each<br>Ibs. |
|----------|-------|------------------------|
| 2503SB   | 1     | 1.3                    |
| 2504SB   | 1 1/4 | 1.8                    |
| 2505SB   | 1 1/2 | 2.1                    |
| 2506SB   | 2     | 3.7                    |