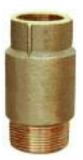

#### **CERTIFIED LEAD FREE Submersible Check Valve**

- Silicon bronze cast body.
- · Silicon bronze cast stemmed poppet.
- Female-Male threads. MADE IN U.S.A.

1" - 2" are VFD Compatible

3" - 6" See page 9 for VFD Compatible