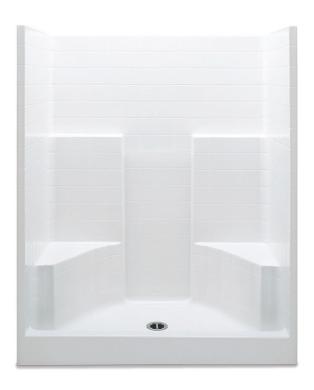

### **FEATURES**

- Shower stall
- Textured tile finish
- Molded seats (2)
- Molded toiletry shelves
- Slip-resistant textured bottom
- Center drain
- AcrylX<sup>™</sup> applied acrylic surface
- Lifetime limited warranty

| Model #          | Material | Wall Finish   | Pieces | Drain  | Seat    | Net Wt. | Pkg. Wt. |
|------------------|----------|---------------|--------|--------|---------|---------|----------|
| Shower #1603CTGN | AcrylX™  | Textured Tile | 1      | Center | 2 seats | 123     | 128      |