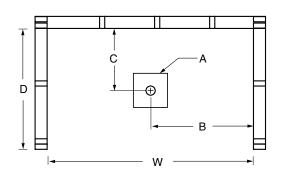

#### FRAMING DIMENSIONS inches

| Туре   | <b>D</b><br>Depth | <b>W</b><br>Width | H<br>Height | А       | В  | С           |
|--------|-------------------|-------------------|-------------|---------|----|-------------|
| Alcove | 36 1/4            | 60 1/8            | _           | Box Out | 30 | 15 <b>¾</b> |