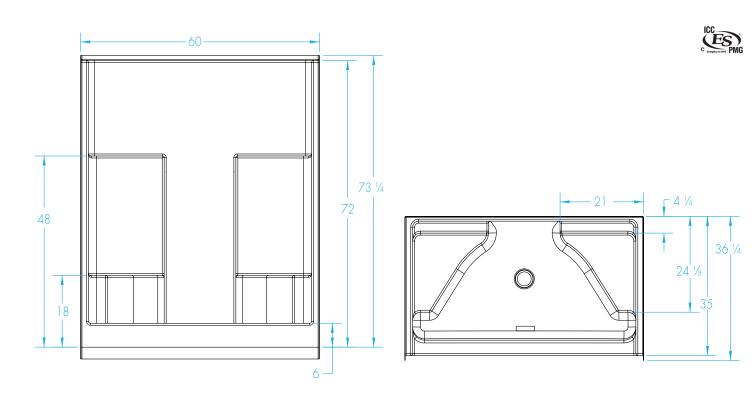

#### **DIMENSIONS**

| Specifications                  | inches      |
|---------------------------------|-------------|
| Width: Overall / Net            | 60          |
| Depth: Overall / Net            | 36 1/4 / 35 |
| Height: Overall / Net           | 73 1/4 / 72 |
| Enclosure Opening               | 55 <b>¾</b> |
| Skirt Height                    | 6           |
| Drain Rough-In (from Back Wall) | 15 <b>¾</b> |
| Drain Rough-In (from Side Wall) | 30          |
| Drain: Diameter / Clearance     | 3 1/4 / 3/4 |