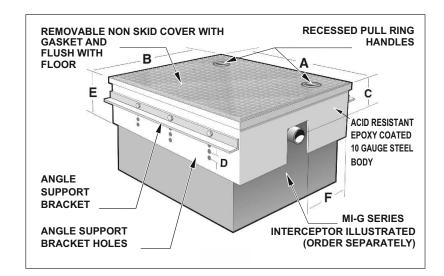

## COVER SHROUD FOR 4 TO 100 US GPM PDI APPROVED GREASE INTERCEPTORS

**Specification:** MIFAB MI-CS Series fabricated 10 gauge steel, powder epoxy coated cover shroud with 7 gauge, diamond plate, powder epoxy coated lid with recessed pull ring handle and angle support brackets.

**Function:** Used to provide support for the interceptor and makes the inlet and outlet dimensions adjustable to match drainage piping where necessary. The shroud is secured and suspended in the slab by its anchoring flanges. The interceptor is easily accessible for cleaning and inspection simply by removing the cover that sits flush with the floor.

| PART NO.   | USE WITH<br>INTERCEPTOR | A<br>IN | B<br>IN | C<br>IN | D<br>IN | E<br>IN | F<br>IN |
|------------|-------------------------|---------|---------|---------|---------|---------|---------|
| MI-CS-4    | MI-G-0                  | 21.75   | 16.25   | 5       | 1.00    | 11.75   | 4.25    |
| MI-CS-7    | MI-G-1                  | 22.75   | 18.75   | 6       | 1.00    | 11.75   | 5.50    |
| MI-CS-10   | MI-G-2                  | 26.25   | 20.75   | 6       | 1.00    | 11.75   | 6.25    |
| MI-CS-15   | MI-G-3                  | 28.75   | 20.75   | 6       | 1.00    | 11.75   | 6.25    |
| MI-CS-20   | MI-G-4                  | 28.75   | 20.75   | 6       | 1.25    | 14.75   | 6.25    |
| MI-CS-25   | MI-G-5                  | 32.75   | 23.75   | 6       | 1.25    | 14.75   | 7.00    |
| MI-CS-35   | MI-G-6                  | 36.25   | 28.75   | 8       | 1.25    | 14.75   | 8.75    |
| MI-CS-50   | MI-G-7                  | 36.25   | 28.75   | 8       | 1.25    | 14.75   | 8.75    |
| MI-CS-75*  | XL-MI-G-0               | 47      | 33      | 8       | 1.25    | 14.75   | 9.50    |
| MI-CS-100* | XL-MI-G-1               | 47      | 42      | 8       | 1.25    | 14.75   | 9.50    |