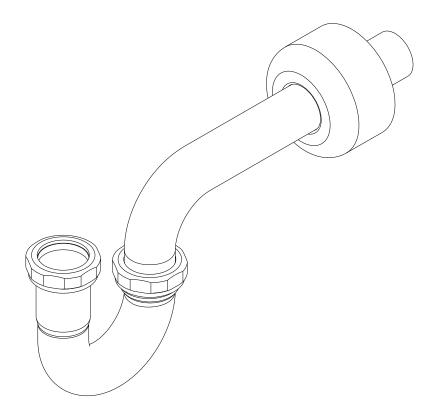

#### **Features**

P-TRAP ASM 1-1/4" W/ BOX FLANGE

Solid brass consturction
"P" Trap - 1-1/4" x 1-1/4", 17 gauge
"P" Trap - Fits 1-1/4" drain tailpiece
"P" Trap - 8-1/2" tube bend CL to wall length
High Box Wall Flange - deep design for 1-1/4" O.D. tube interface
Includes 1-1/4" x 1-1/2" bushing adapter for connection to 1-1/2" sewer line