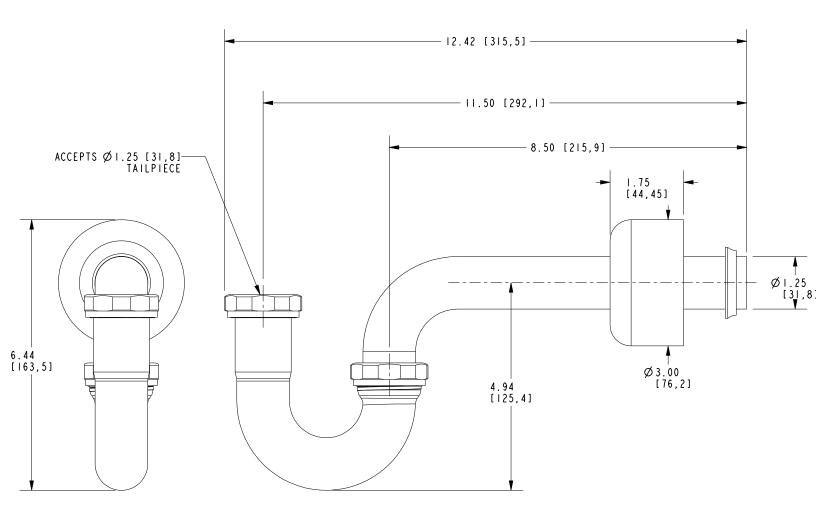

### **PRODUCT DIMENSIONS** (Units are in inches)

Product Dimensions are provided for reference only. For specific product installation guidelines, please reference the Installation Instructions of the product being installed.