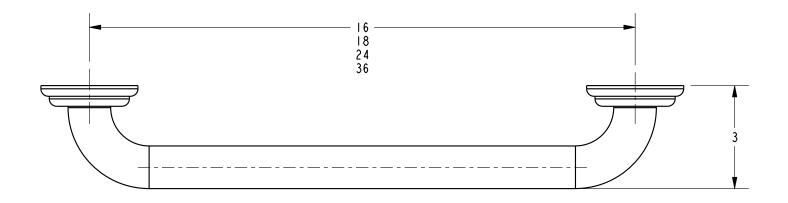

## **Specified Model**

| Model | Description   | Colors   Finishes           |    |
|-------|---------------|-----------------------------|----|
| 10-01 | 18" Towel Bar | □ 15 □ 155 □ 26 □ 10B □ Oth | er |
| 10-02 | 24" Towel Bar | □ 15 □ 155 □ 26 □ 10B □ Oth | er |
|       |               |                             |    |
|       |               |                             |    |
|       |               |                             |    |
|       |               |                             |    |

## Product Dimensions (units are in inches)

page 2 of 2 spec\_10-01, 10-02

Annabella Towel Bar 10-01, 10-02

> t: 949.417.5207 | www.newportbrass.com ©2012 Brasstech, Inc.