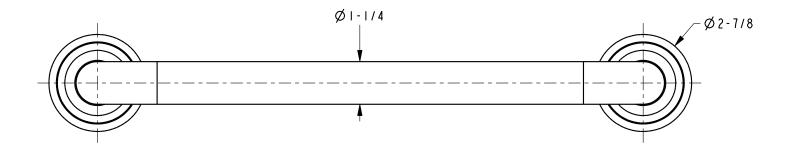

## Product Dimensions (units are in inches)

page 2 of 2 spec\_10-01, 10-02

Annabella Towel Bar 10-01, 10-02

> t: 949.417.5207 | www.newportbrass.com ©2012 Brasstech, Inc.