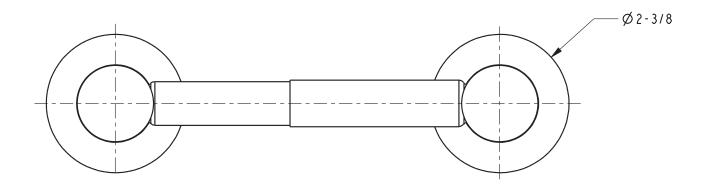

ther: Refer to the Newport Brass catalog for additional color/finish options.

| Specified Model |                      |                               |
|-----------------|----------------------|-------------------------------|
| Model           | Description          | Colors   Finishes             |
| 16-28           | Toilet Tissue Holder | ☐ 10B ☐ 15 ☐ 15S ☐ 26 ☐ Other |

#### Product Specification: Add "Color / Finish" suffix to Model number, below.

The Toilet Tissue Holder shall be made of solid brass construction and incorporate a double-post, spring-loaded roller design. Toilet Tissue Holder shall complement Newport Brass East Linear product series. Toilet Tissue Holder shall be Newport Brass Model 16-28/\_\_\_\_.

# **16-28**

### **PRODUCT DIMENSIONS** (Units are in inches)