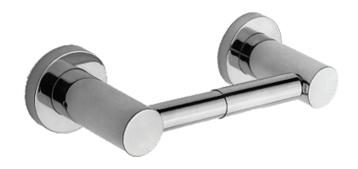

#### **Toilet Tissue Holder**

16-28

#### **Features**

- Solid brass construction
- Double-post design with spring-loaded roller
- Complements East Linear poduct series

#### Product Specification: Add "Color / Finish" suffix to Model number, below.

The Toilet Tissue Holder shall be made of solid brass construction and incorporate a double-post, spring-loaded roller design. Toilet Tissue Holder shall complement Newport Brass East Linear product series. Toilet Tissue Holder shall be Newport Brass Model 16-28/\_\_\_\_.