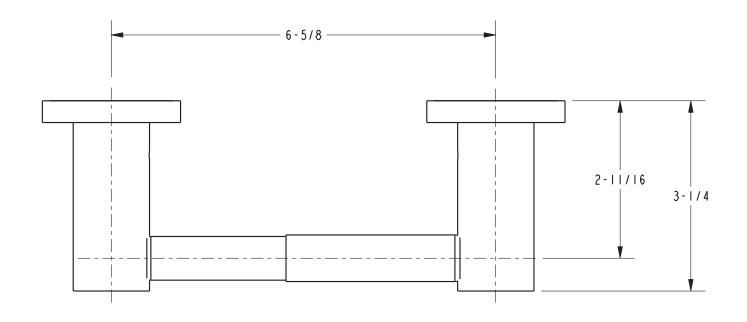

Other: Refer to the Newport Brass catalog for additional color/finish options.

| Specified Model |                      |                               |
|-----------------|----------------------|-------------------------------|
| Model           | Description          | Colors   Finishes             |
| 16-28           | Toilet Tissue Holder | ☐ 10B ☐ 15 ☐ 15S ☐ 26 ☐ Other |

#### Product Specification: Add "Color / Finish" suffix to Model number, below.

The Toilet Tissue Holder shall be made of solid brass construction and incorporate a double-post, spring-loaded roller design. Toilet Tissue Holder shall complement Newport Brass East Linear product series. Toilet Tissue Holder shall be Newport Brass Model 16-28/\_\_\_\_.

# **16-28**

### **PRODUCT DIMENSIONS** (Units are in inches)