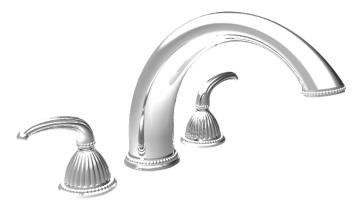

## **ANISE**

#### **Features**

- Solid brass construction
- 4.89" (12.4 cm) spout height at outlet
- 9.44" (24.0 cm) spout reach (c-c)
- Intended for use with Newport Brass rough valve kit (Required Accessory) which incorporates the following:
  - Brass valve bodies and quick-connect spout fitting
  - Quarter-turn washerless ceramic disc 3/4" valve cartridges
- ADA Compliant

#### **Roman Tub Deck Trim**

3-886

| Specified Model |                     |                               |
|-----------------|---------------------|-------------------------------|
| Model           | Description         | Colors   Finishes             |
| 3-886           | Roman Tub Deck Trim | ☐ 10B ☐ 15 ☐ 15S ☐ 26 ☐ Other |