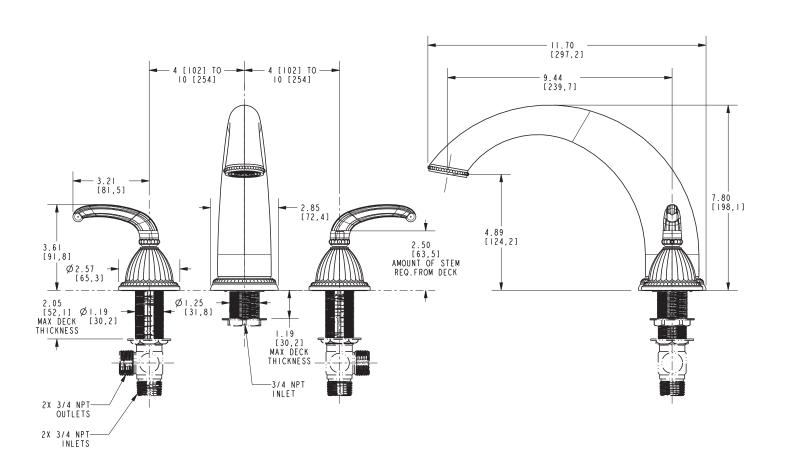

#### **Features**

- Solid brass construction
- 4.89" (12.4 cm) spout height at outlet
- 9.44" (24.0 cm) spout reach (c-c)
- Intended for use with Newport Brass rough valve kit (Required Accessory) which incorporates the following:
  - Brass valve bodies and quick-connect spout fitting
  - Quarter-turn washerless ceramic disc 3/4" valve cartridges
- ADA Compliant

## Product Specification Add "Color / Finish" suffix to Model number, below.

The Roman Tub Deck Trim shall be made of solid brass construction. Roman Tub Deck Trim shall incorporate lever handles. Product shall incorporate a 4.89" (12.4 cm) spout height at outlet and a 9.44" (24.0 cm) spout reach (c-c). Rough valve kit shall incorporate brass valve bodies with quarter-turn washerless ceramic disc 3/4" valve cartridges and a quick-connect spout fitting. Roman Tub Deck Trim shall be Newport Brass Model 3-886/\_\_\_ and Newport Brass rough valve kit shall be 1-506.

## **PRODUCT DIMENSIONS** (Units are in inches)