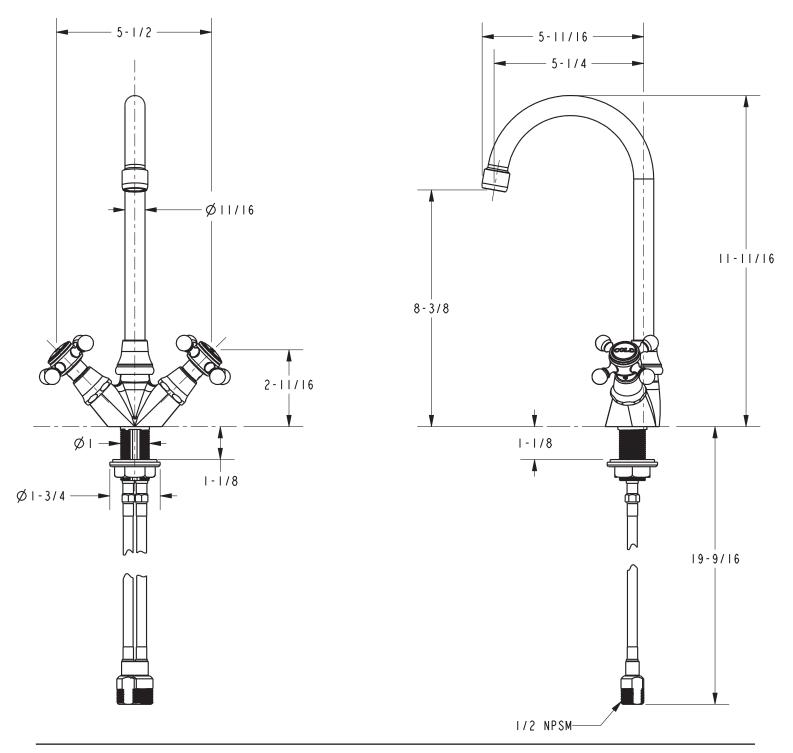

## **PRODUCT DIMENSIONS** (Units are in inches)

Chesterfield Prep Sink / Bar Faucet **928** 

Page 2 of 2 Spec\_928\_d\_4.16

t: 949.417.5207 | www.newportbrass.com ©2016 Brasstech, Inc.