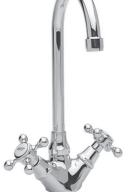

### Features

- Solid brass construction
- Forged brass body with integral rotating spout and handles
- Quarter-turn washerless ceramic disc valve cartridges
- ADA compliant traditional cross handles
- Rotating spout assembly with integral supply hoses
- 8-3/8" (21.3 cm) spout height at outlet
- 5-1/4" (13.3 cm) spout reach (c-c)
- For single hole configurations
- 1.5 gallons (5.7 liters) per minute maximum flow rate

#### **Product Specification**: Add "Color / Finish" suffix to Model number, below.

The Two-Handle Prep Sink / Bar Faucet shall be made of solid brass construction. Faucet shall feature a forged brass body incorporating quarter-turn washerless ceramic disc valve cartridges. Faucet shall have a 1.5 gallon (5.7 liter) per minute maximum flow rate. Product shall accommodate single hole configurations. Product shall incorporate a 8-3/8" (21.3 cm) spout height at outlet and a 5-1/4" (13.3 cm) spout reach (c-c). Faucet shall incorporate ADA compliant traditional cross handles. Prep Sink / Bar Faucet shall be Newport Brass Model 928/\_\_\_\_.