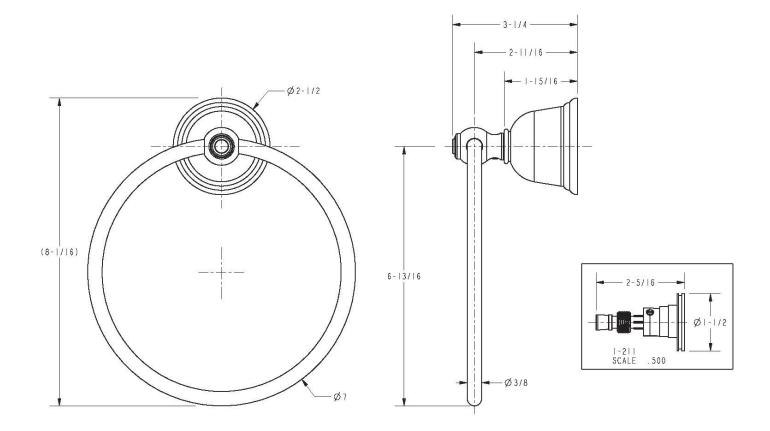

## **PRODUCT DIMENSIONS** (Units are in inches)

Annabella Towel Ring 10-09

t: 949.417.5207 | www.newportbrass.com ©2016 Brasstech, Inc.

Page 2 of 2 Spec\_10-09\_b\_4.16