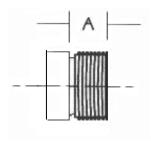

Description: Adapter - Molded

Material: SDR26- HEAVY-WALLED SEWER

Size: See Chart

Configuration: Solvent Weld x FIPT

| Size | Α      |
|------|--------|
| 4    | 1 5/8  |
| 6    | 2 1/32 |