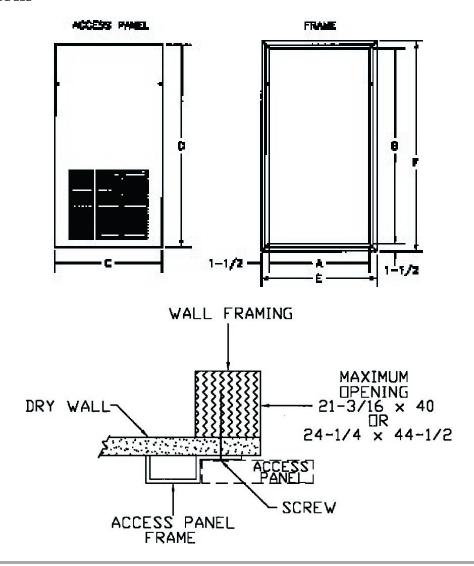

## Physical Data

| AH or AW MODELS                          | PANEL NUMBER | OPENING SIZE |       | PANEL DIMENSION |       | FRAME DIMENSION |       |
|------------------------------------------|--------------|--------------|-------|-----------------|-------|-----------------|-------|
|                                          |              | Α            | В     | С               | D     | E               | F     |
| AW18<br>AW24<br>AW30<br>AH1826<br>AH2429 | WAD-1        | 21.19        | 40.00 | 21.81           | 41.38 | 24.19           | 43.00 |
| AW3642<br>AH3043<br>AH3645               | WAD-2        | 24.25        | 44.50 | 25.63           | 45.88 | 27.25           | 47.50 |

All dimensions in inches.