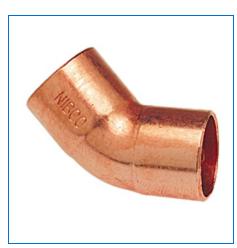

Material Number 9043300, 45° Elbow C x C - Wrot, 606

The 45-degree elbow features solder cups. The fitting provides a means of changing the pipe line direction by 45 degrees. Please refer to NIBCO technical data sheets and catalogs for engineering and installation information. In addition to its inherent qualities of beauty, durability and low maintenance, copper's reusability makes it an ideal application in sustainable projects. NIBCO® copper fittings are manufactured in an ISO 9001 certified facility, and backed by a 50-year limited warranty.